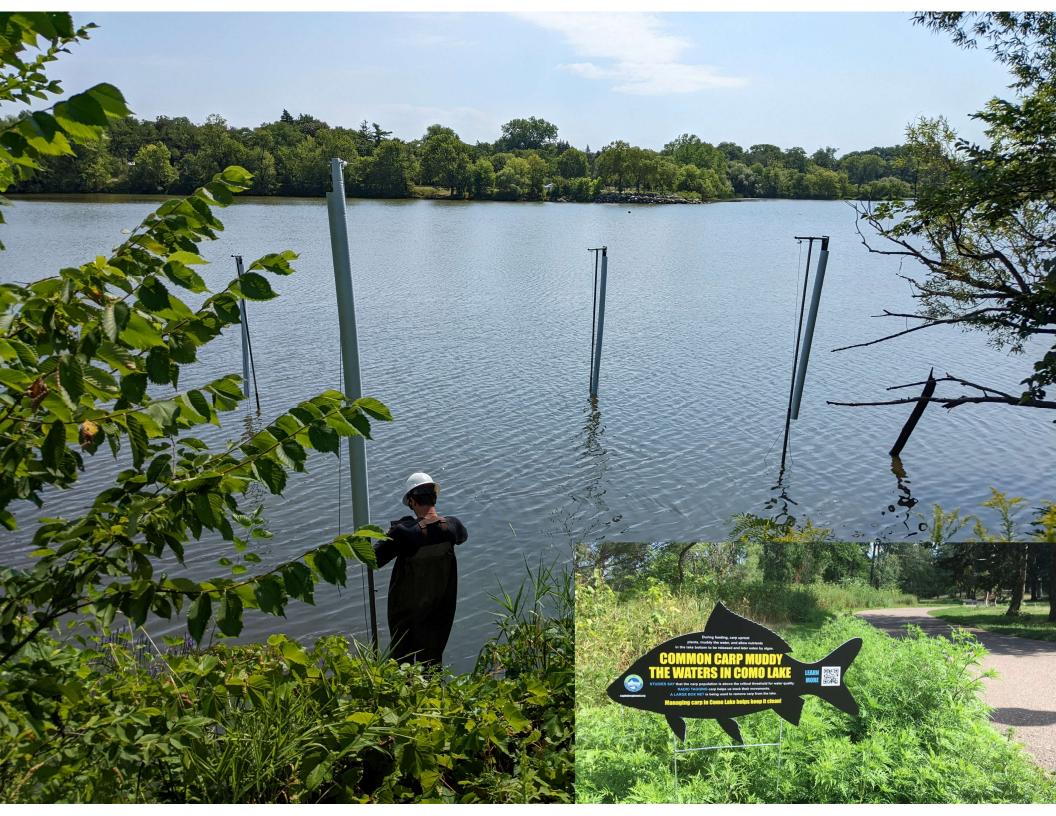

#### Our Watershed

- 41 Square Miles
- 5 Cities
- Population ~250,000
   (1/20<sup>th</sup> Minnesotans live in CRWD)
- 5 Lakes
- 42% impervious
- Over 500 miles of storm sewers

Capitol Region Watershed District is home to more than 225,000 people and is 42% impervious surfaces.