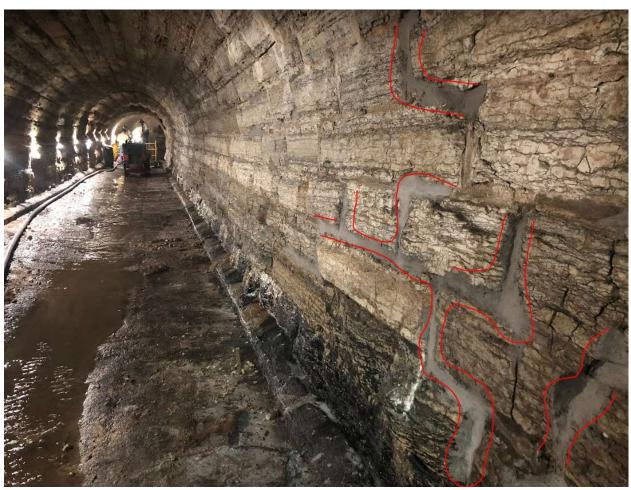

# Trout Brook Storm Sewer Interceptor

- ~100 Yrs Old
- 6 mile tunnel
- Drains 4 Cities
- Owned since 2006
- 5 Yr CIP
- ~\$10 mil Repairs

# Trout Brook Storm Sewer Interceptor