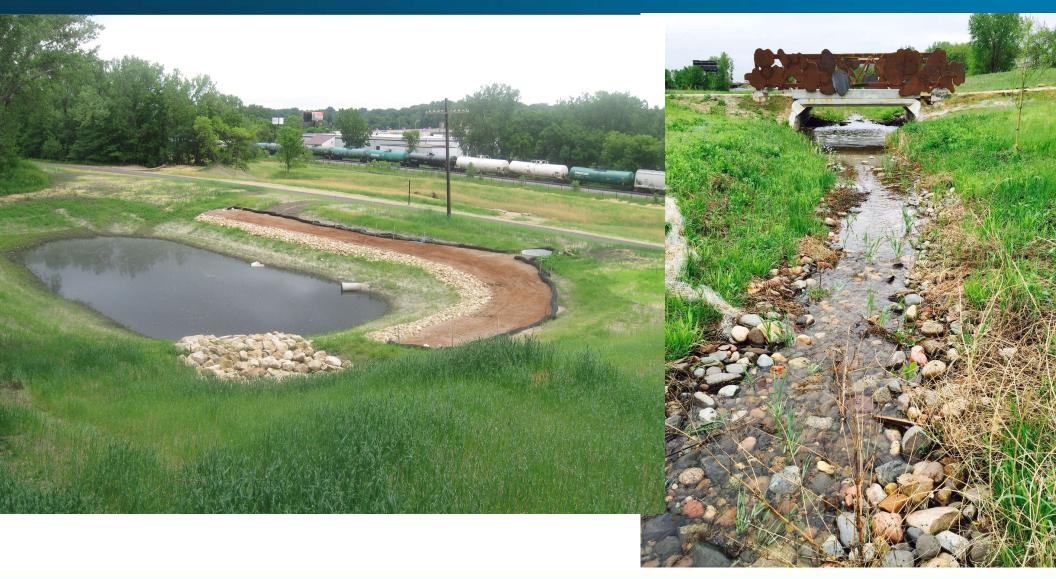

IMPROVEMENT PRO | OGRAM            | \$ 6,584,971                      |
| TOTAL 2023 BUDGET       |                  | \$ 13,271,911                     |

- Operations primarily tax levy
- CIP has been a mix of partner funding, grants and levy
- ~\$55/Year on median value home



## CRWD Organizational Structure





#### Key Initiatives for CRWD

- Capital Improvement Projects
- Trout Brook interceptor stormsewer system
- Regulatory Program
- Monitoring & Research
- Communications & engagement
- Grants to private property owners and orgs
- Facility Management Program



## Capital Improvement Projects





### Parkview Center School BMP



# Upper Villa SW Reuse and Retention





# Seminary Pond Improvement





# Highland Ravine Stabilization





# **Trout Brook Nature Sanctuary**



#### Green Line LRT Green Infrastructure







# Capital Improvement Projects

- 31 Projects
- 78 Unique BMPs
- \$25 mil invested
- 584 lbs TP Removed Annually
- 290 Tons of TSS Removed Annually
- 1,495 acres treated
- https://www.capitolregionwd.org/projects/



# Trout Brook Storm Sewer Interceptor

- ~100 Yrs Old
- 6 mile tunnel
- Drains 4 Cities
- Owned since 2006
- 5 Yr CIP
- ~\$10 mil Repairs





# Trout Brook Storm Sewer Interceptor









# Regulatory Program

- 2006 Adoption
- Stormwater Quality and Quantity, Flood Protection, Erosion and Sediment Control, Wetland Protection
- Sites > 1 ac require permit
- Stormwater Quality Rule
  - 1.1" Volume Retention Std
  - Alternative Compliance Sequencing
    - Volume Control
    - Filtration (55% or 80% for enhance Filtration
    -