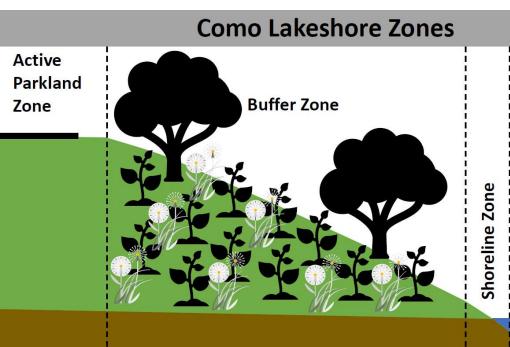

ter volume banking credits to the Partners as follows:
  - 9.1.1. Falcon Heights: 1,397 Cubic Feet
  - 9.1.2. Lauderdale: 1,521 Cubic Feet
  - 9.1.3. Ramsey County: 739 Cubic Feet



# **Eco-system Management**



Figure 3-1 Relationship between Phosphorus, Algae, and Dissolved Oxygen



Figure 3-2 Graphic Illustrating Lake Trophic Level Relationships

#### Como Lake Alum Treatment



- 41-ac application area
- Treatment area blanketed twice
- 24,245 gallons alum
- 12,122 gallons sodium aluminate
- pH monitored



# Como Lakeshore Management Plan

- CLMP Action L11, Goal 2A)— "Develop and implement a shoreline management plan"
- To prioritize routine shoreline maintenance and plan for larger-2. scale or site-specific shoreline improvement projects
- In partnership with City of St Paul 3.





# Aquatic Plant Management

- Native aquatic plants are critical to Como Lake's water quality and ecosystem health
- Como Lake Aquatic Plant Management Plan, adopted Feb 2020
  - Action L7 (Goal 1, Objective 1F) of CLMP
  - Goal: To use an adaptive management approach for restoring and enhancing the aquatic vegetation community in Como Lake.
  - Invasive species control → native plant restoration → long-term monitoring & maintenance



# Curly-leaf Pondweed Herbicide Treatment



# 2019-2022 Turion Surveys

| 2019 Total<br>Viable | 2020 Total<br>Viable | % Change<br>from 2019 to<br>2020 |  |  |
|----------------------|----------------------|----------------------------------|--|--|
| 302                  | 63                   | - 79%                            |  |  |

| 2019 Total<br