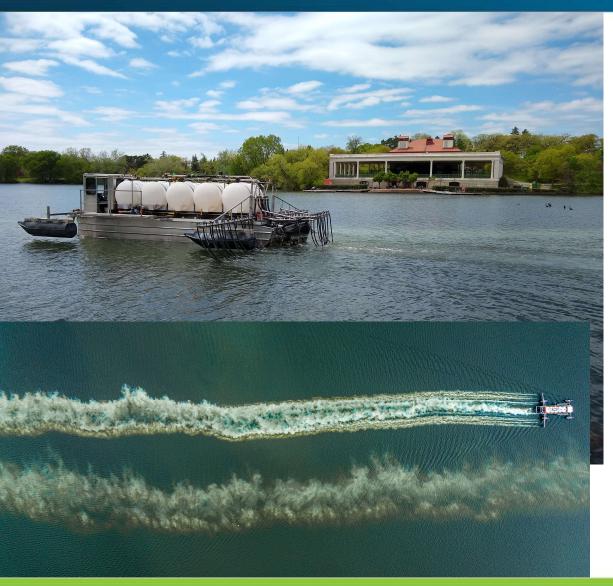

#### Capitol Region Watershed District

- 5 Board of Managers
- Appointed by Ramsey County
- MS4 Phase 2
- 12-member Community Advisory Committee
- 25 FTEs
- 2023 Budget ~\$13 mil

#### Our Watershed

- 41 Square Miles
- 5 Cities
- Population ~250,000
   (1/20<sup>th</sup> Minnesotans live in CRWD)
- 5 Lakes
- 42% impervious
- Over 500 miles of storm sewers

Capitol Region Watershed District is home to more than 225,000 people and is 42% impervious surfaces.