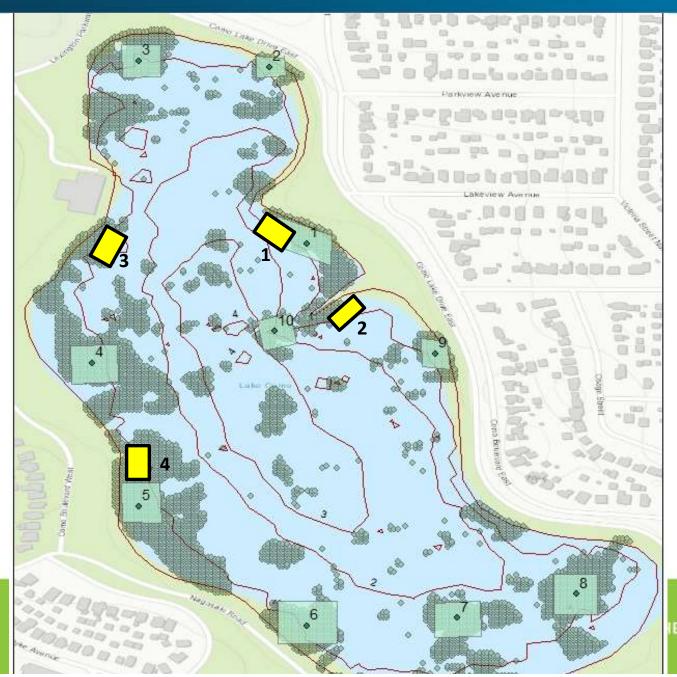

#### Capitol Region Watershed District

- 5 Board of Managers
- Appointed by Ramsey County
- MS4 Phase 2
- 12-member Community Advisory Committee
- 25 FTEs
- 2023 Budget ~\$13 mil

#### Our Watershed

- 41 Square Miles
- 5 Cities
- Population ~250,000
   (1/20<sup>th</sup> Minnesotans live in CRWD)
- 5 Lakes
- 42% impervious
- Over 500 miles of storm sewers

Capitol Region Watershed District is home to more than 225,000 people and is 42% impervious surfaces.