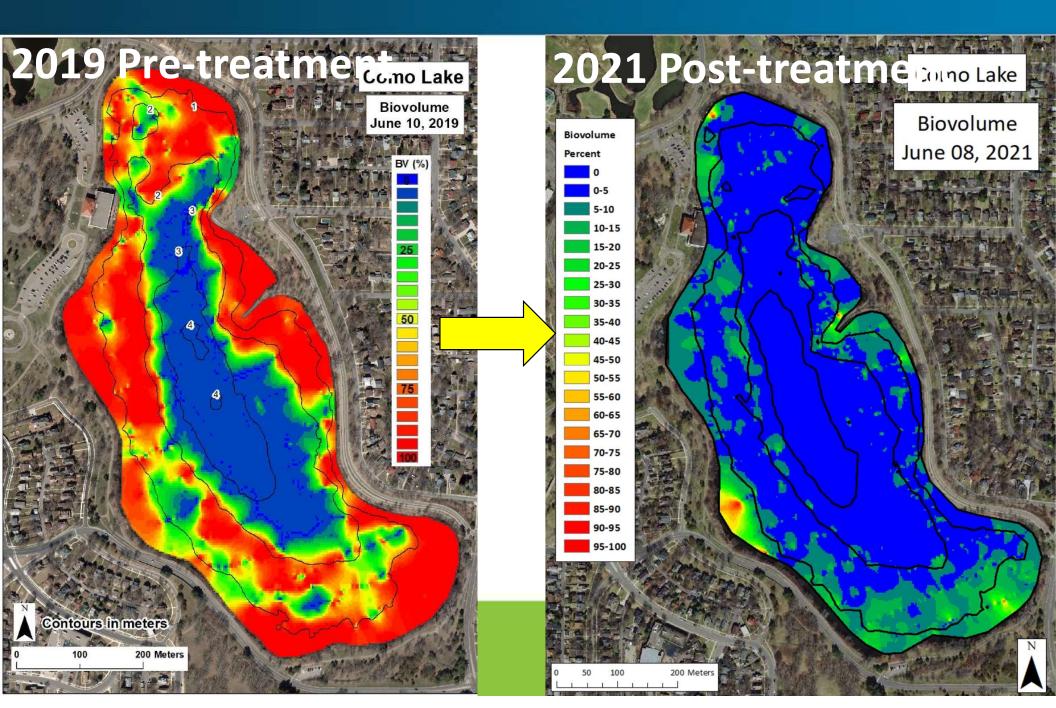

#### Capitol Region Watershed District

- 5 Board of Managers
- Appointed by Ramsey County
- MS4 Phase 2
- 12-member Community Advisory Committee
- 25 FTEs
- 2023 Budget ~\$13 mil

#### Our Watershed

- 41 Square Miles
- 5 Cities
- Population ~250,000
   (1/20<sup>th</sup> Minnesotans live in CRWD)
- 5 Lakes
- 42% impervious
- Over 500 miles of storm sewers

Capitol Region Watershed District is home to more than 225,000 people and is 42% impervious surfaces.