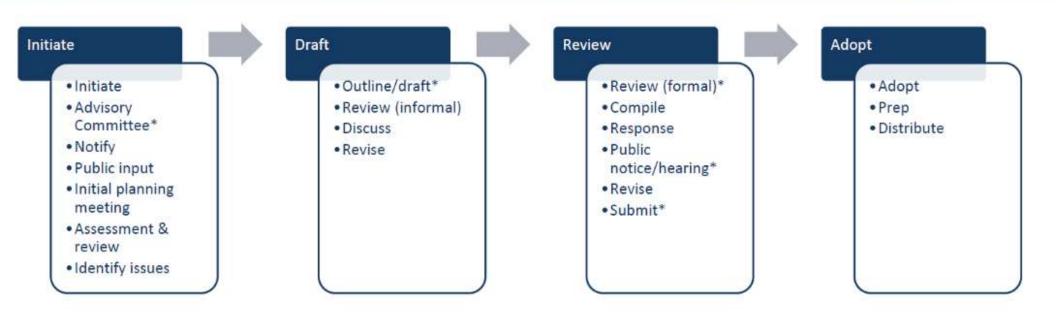

## Watershed Planning

#### Districts actual work is guided by:

- What the law allows
- Petition forming District
- Issues and actions identified in the watershed Management plan