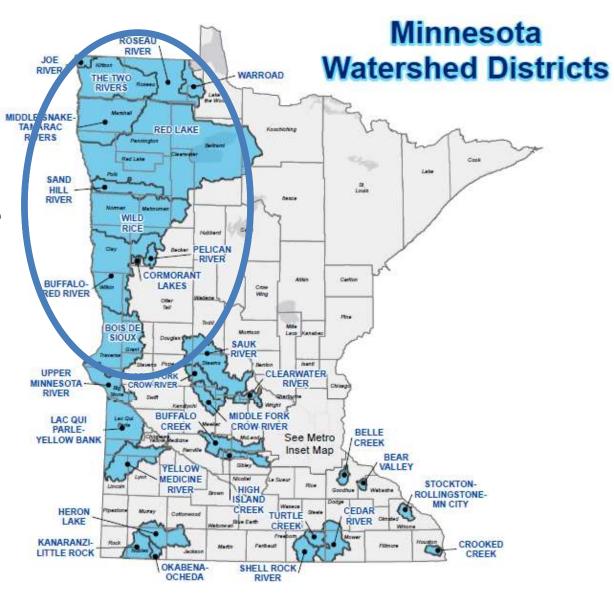

# 45 Watershed Districts in the State of Minnesota

12 Red River Valley19 Greater MN14 Metro

## Financing by Region

- Not all Districts have the same ability to finance projects
- 1975 Red River Watershed Mgt Board
- 1987 Metro Surface Water Mgt Act
- Greater MN often struggles to fund major projects with out grants
- Ultimately up to Board of Managers

OKABENA-

OCHEDA

SHELL ROCK

RIVER

Red River Valley
-12 Districts

7 County
Metropolitan Area
-14 Districts

Greater
Minnesota
-19 Districts

CREEK