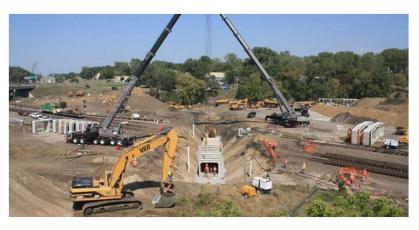

# Trout Brook Storm Sewer Interceptor

- ~100 Yrs Old
- 6 mile tunnel
- Drains 4 Cities
- Owned since 2006
- 5 Yr CIP
- ~\$10 mil Repairs

# Trout Brook Storm Sewer Interceptor