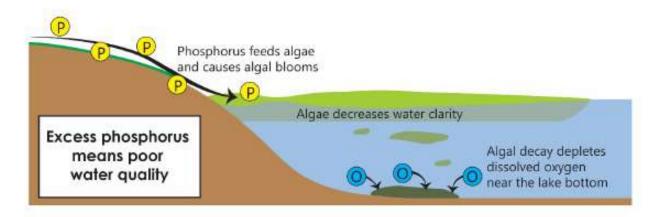

# Regulatory Program

- 2006 Adoption
- Stormwater Quality and Quantity, Flood Protection, Erosion and Sediment Control, Wetland Protection
- Sites > 1 ac require permit
- Stormwater Quality Rule
  - 1.1" Volume Retention Std
  - Alternative Compliance Sequencing
    - Volume Control
    - Filtration (55% or 80% for enhance Filtration
    - Stormwater Impact Fund