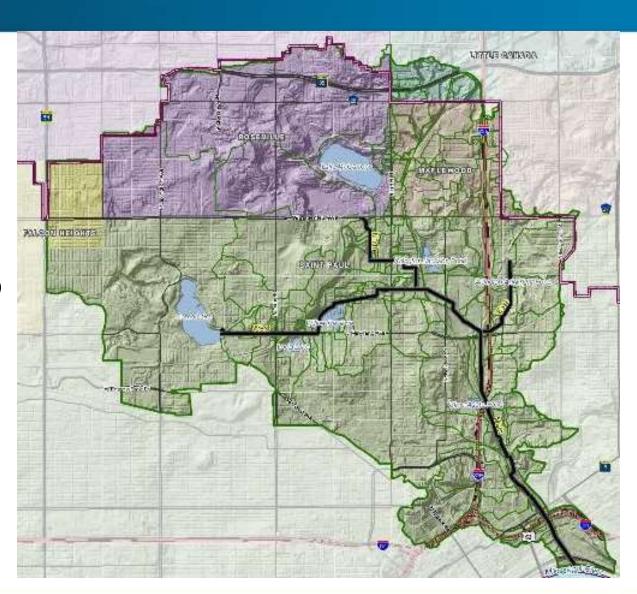

OKABENA-

OCHEDA

SHELL ROCK

RIVER

Red River Valley
-12 Districts

7 County
Metropolitan Area
-14 Districts

Greater
Minnesota
-19 Districts

CREEK

#### Our Watershed

- 41 Square Miles
- 5 Cities
- Population ~250,000
   (1/20<sup>th</sup> Minnesotans live in CRWD)
- 5 Lakes
- 42% impervious
- Over 500 miles of storm sewers

Capitol Region Watershed District is home to more than 225,000 people and is 42% impervious surfaces.