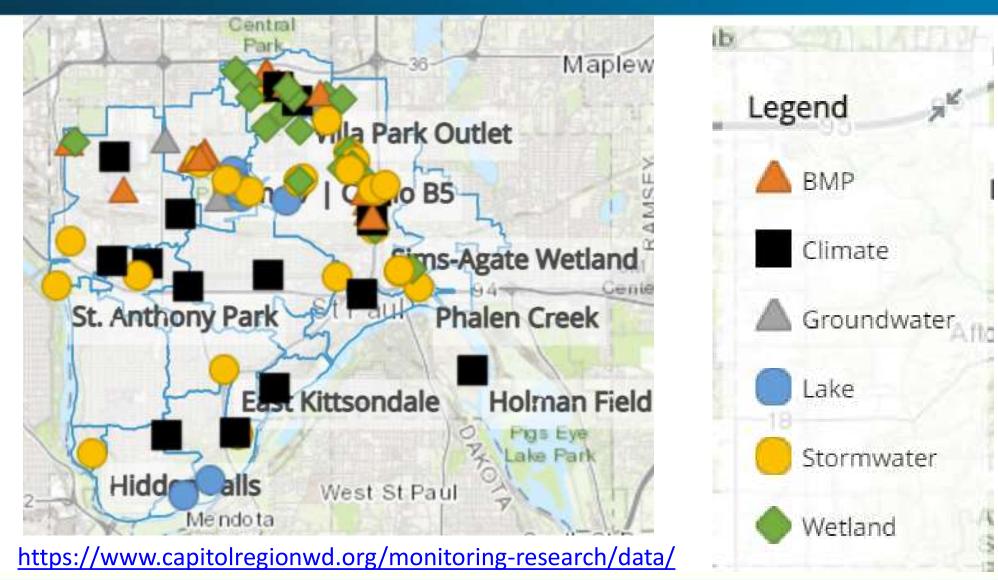

#### Key Initiatives for CRWD

- Capital Improvement Projects
- Trout Brook interceptor stormsewer system
- Regulatory Program
- Monitoring & Research
- Communications & engagement
- Grants to private property owners and orgs
- Facility Management Program