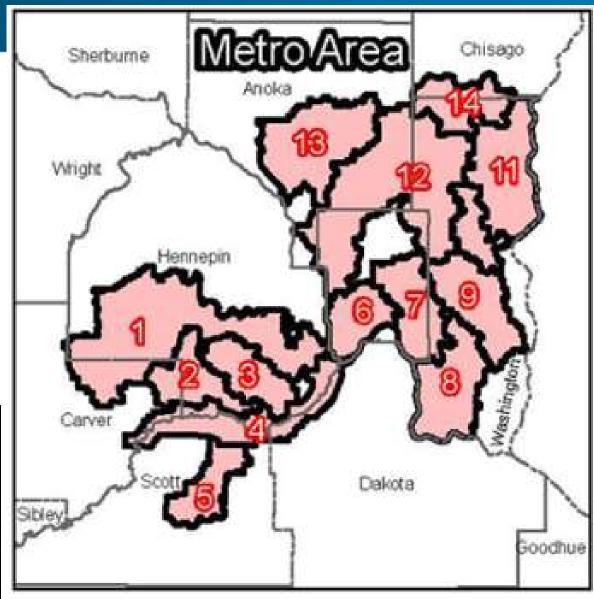

OKABENA-

OCHEDA

SHELL ROCK

RIVER

Red River Valley
-12 Districts

7 County
Metropolitan Area
-14 Districts

Greater
Minnesota
-19 Districts

CREEK

#### Watershed Management Organization

- 32 "Watershed Management Organizations"
  - Watershed District (14)
    - Generally, more active, better funded, regulatory program
  - Joint Powers Agreement (Cities) (15)
    - More City driven, typically lower budgets
  - County (3)
    - Generally adequate funding and better planning given the county perspective