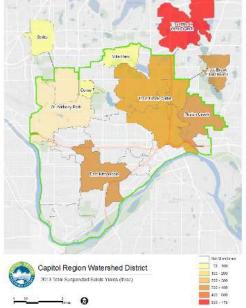

#### Capitol Region Watershed District

- 5 Board of Managers
- Appointed by Ramsey County
- MS4 Phase 2
- 12-member Community Advisory Committee
- 25 FTEs
- 2023 Budget ~\$13 mil

#### Our Watershed

- 41 Square Miles
- 5 Cities
- Population ~250,000
   (1/20<sup>th</sup> Minnesotans live in CRWD)
- 5 Lakes
- 42% impervious
- Over 500 miles of storm sewers

Capitol Region Watershed District is home to more than 225,000 people and is 42% impervious surfaces.