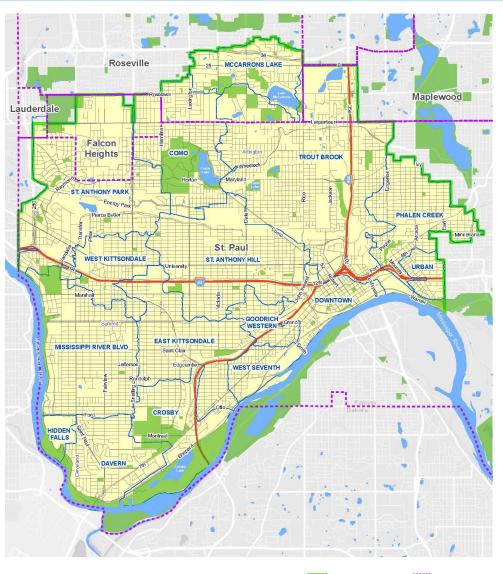

#### Capitol Region Watershed District

- 5 Board of Managers
- Appointed by Ramsey County
- MS4 Phase 2
- 12-member Community Advisory Committee
- 25 FTEs
- 2023 Budget ~\$13 mil

#### Our Watershed

- 41 Square Miles
- 5 Cities
- Population ~250,000
   (1/20<sup>th</sup> Minnesotans live in CRWD)
- 5 Lakes
- 42% impervious
- Over 500 miles of storm sewers

Capitol Region Watershed District is home to more than 225,000 people and is 42% impervious surfaces.