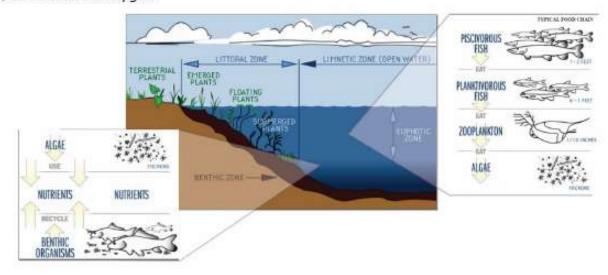

|
|                | 100%         |

# POST 2045 Maintenance Agreement

| Partner        | Contribution |
|----------------|--------------|
| CRWD           | 0%           |
| Lauderdale     | 45%          |
| Falcon Heights | 40%          |
| Ramsey County  | 15%          |
| U of M         | 0%           |
|                | 100%         |

# **CRWD** Regulatory Volume Credits

- 9. CRWD Regulatory Volume Credits
- 9.1. Upon payment of their share of the construction costs, CRWD will transfer stormwater volume banking credits to the Partners as follows:
  - 9.1.1. Falcon Heights: 1,397 Cubic Feet
  - 9.1.2. Lauderdale: 1,521 Cubic Feet
  - 9.1.3. Ramsey County: 739 Cubic Feet



# **Eco-system Management**



Figure 3-1 Relationship between Phosphorus, Algae, and Dissolved Oxygen



Figure 3-2 Graphic Illustrating Lake Trophic Level Relationships

#### Como Lake Alum Treatment



- 41-ac application area
- Treatment area blanketed twice
- 24,245 gallons alum
- 12,122 gallons sodium aluminate
- pH monitored



# Como Lakeshore Management Plan

- CLMP Action L11, Goal 2A)— "Develop and implement a shoreline management plan"
- To prioritize routine shoreline maintenance and plan for larger-2. scale or site-specific shoreline improvement projects
- In partnership with City of St Paul 3.





# Aquatic Plant Management

- Native aquatic plants are critical to Como Lake's water quality and ecosystem health
- Como Lake Aquatic Plant Management Plan, adopted Feb 2020
  - Action L7 (Goal 1, Objective 1F) of CLMP
  - Goal: To use an adaptive management approach for restoring