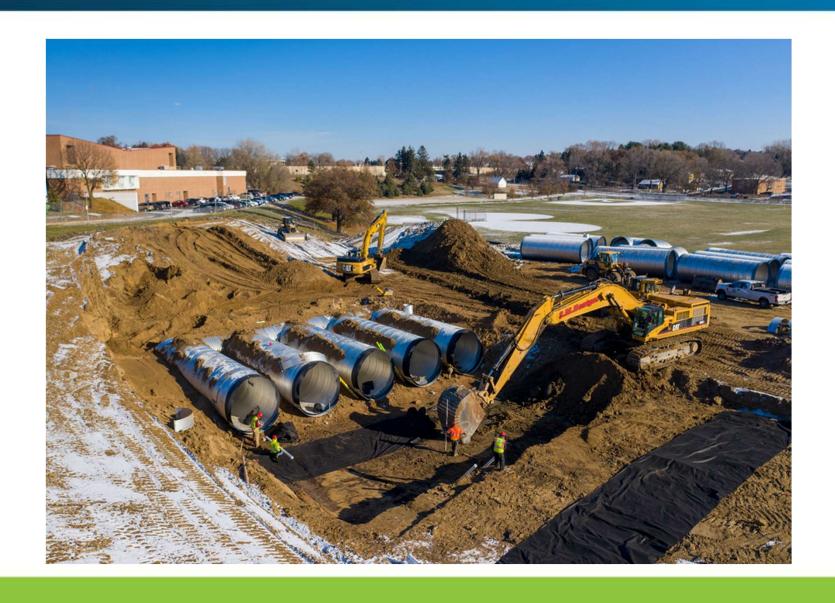

# Trout Brook Storm Sewer Interceptor

- ~100 Yrs Old
- 6 mile tunnel
- Drains 4 Cities
- Owned since 2006
- 5 Yr CIP
- ~\$10 mil Repairs

# Trout Brook Storm Sewer Interceptor