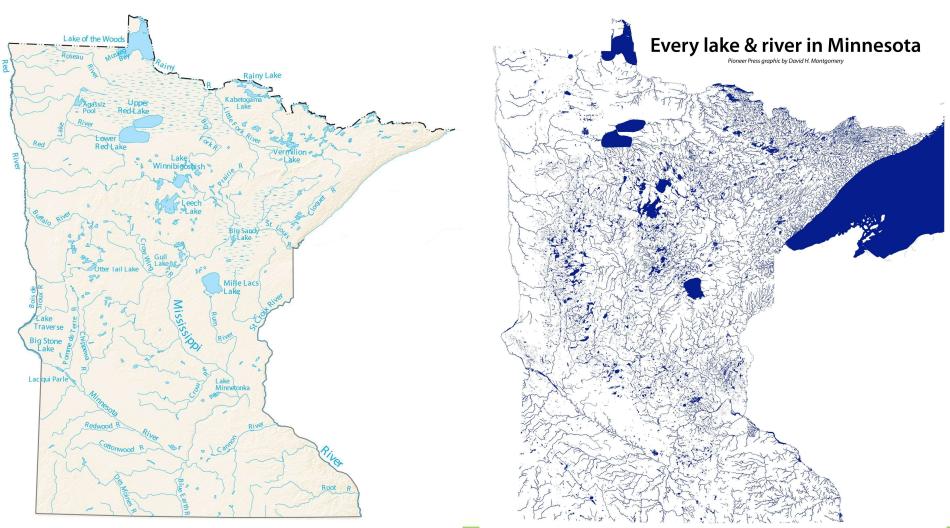

# HOW WATERSHED DISTRICTS WORK IN MINNESOTA

**MARK DONEUX** 

MAY 10, 2023



## Minnesota Waters



#### 2023 Ice Out Date



# What was happening in 1955?

- 1954: Federal Watershed Protection and Flood Prevention Act.
- Foster coordination between federal, state, and local authorities
- Protect, improve, and develop water and land resources in <u>watersheds</u> of up to 250,000 acres
- Provided <u>financial assistance to local agencies</u> responsible for the management of secondary watersheds.
- These agencies had the power of <u>eminent domain</u> and the ability to <u>levy for support of their activities</u>.



#### **Watershed Operations Program Cost Share**

| Watershed Operations Program<br>Federal Cost-Sharing by Purpose                                                                                                      | Engineering /<br>Technical Assistance | Installation /