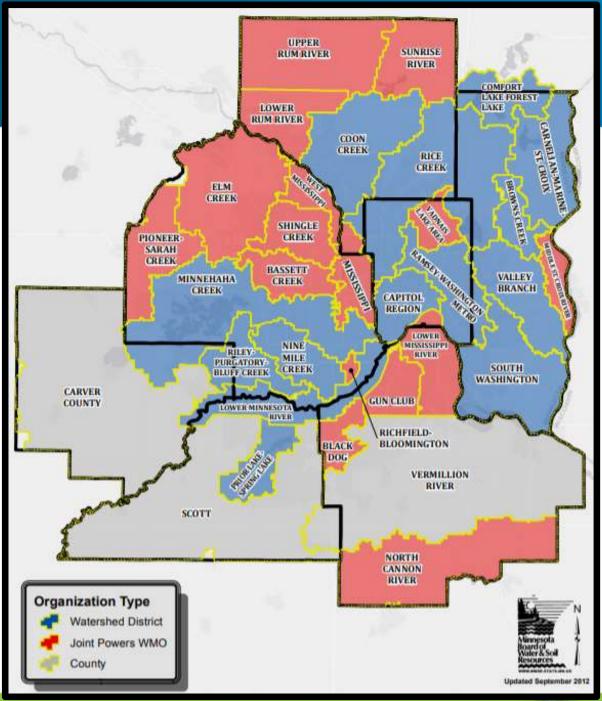

# 45 Watershed Districts in the State of Minnesota

12 Red River Valley19 Greater MN14 Metro

## Financing by Region

- Not all Districts have the same ability to finance projects
- 1975 Red River Watershed Mgt Board
- 1987 Metro Surface Water Mgt Act
- Greater MN often struggles to fund major projects with out grants
- Ultimately up to Board of Managers

OKABENA-

OCHEDA

SHELL ROCK

RIVER

Red River Valley
-12 Districts

7 County
Metropolitan Area
-14 Districts

Greater
Minnesota
-19 Districts

CREEK

#### Watershed Management Organization

- 32 "Watershed Management Organizations"
  - Watershed District (14)
    - Generally, more active, better funded, regulatory program
  - Joint Powers Agreement (Cities) (15)
    - More City driven, typically lower budgets
  - County (3)
    - Generally adequate funding and better planning given the county perspective