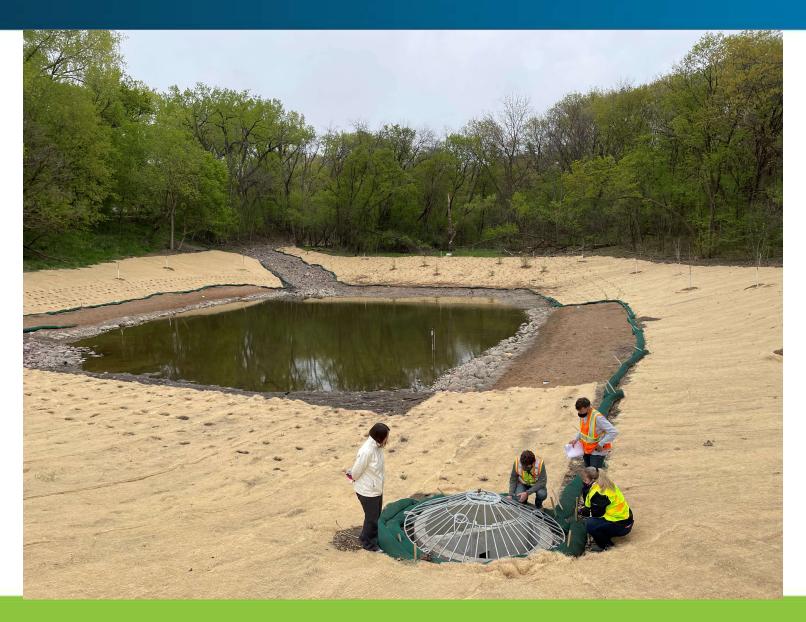

| OPERATIONS TOTAL | \$ 6,686,940                      |
| CAPITOL IMPROVEMENT PRO | OGRAM            | \$ 6,584,971                      |
| TOTAL 2023 BUDGET       |                  | \$ 13,271,911                     |

- Operations primarily tax levy
- CIP has been a mix of partner funding, grants and levy
- ~\$55/Year on median value home



## CRWD Organizational Structure





#### Key Initiatives for CRWD

- Capital Improvement Projects
- Trout Brook interceptor stormsewer system
- Regulatory Program
- Monitoring & Research
- Communications & engagement
- Grants to private property owners and orgs
- Facility Management Program



## Capital Improvement Projects





### Parkview Center School BMP



# Upper Villa SW Reuse and Retention





# Seminary Pond Improvement





# Highland Ravine Stabilization





# **Trout Brook Nature Sanctuary**



#### Green Line LRT Green Infrastructure







# Capital Improvement Projects

- 31 Projects
- 78 Unique BMPs
- \$25 mil invested
- 584 lbs TP Removed Annually
- 290 Tons of TSS Removed Annually
- 1,495 acres treated
- https://www.capitolregionwd.org/projects/



# Trout Brook Storm Sewer Interceptor

- ~100 Yrs Old
- 6 mile tunnel
- Drains 4 Cities
- Owned since 2006
- 5 Yr CIP
- ~\$10 mil Repairs





# Trout Brook Storm Sewer Interceptor









# Regulatory Program

- 2006 Adoption
- Stormwater Quality and Quantity, Flood Protection, Erosion and Sediment Control, Wetland Protection
- Sites > 1 ac require permit
- Stormwater Quality Rule
  - 1.1" Volume Retention Std
  - Alternative Compliance Sequencing