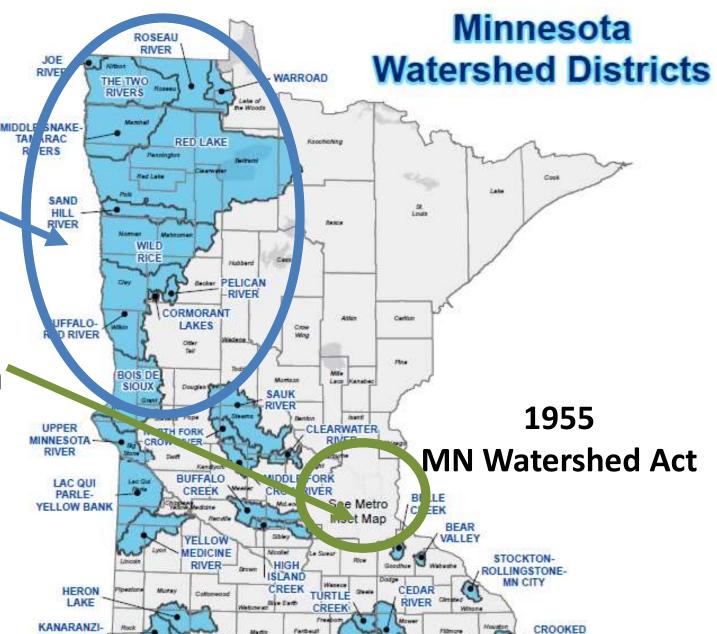

#### MN Watershed Act

- SWCDs declined to assume the WPFP powers in Minnesota
- Minnesota Legislature approved the Watershed Act,
   Minnesota Statutes (M.S.) Chapter 103D in 1955.
- This act allowed the establishment of WDs based upon a petition to the Minnesota Water Resources
   Board by either citizens or LGUs.
- Establish a government entity whose boundaries would be based on the flow of water rather than political boundaries.

# 45 Watershed Districts in the State of Minnesota

12 Red River Valley19 Greater MN14 Metro