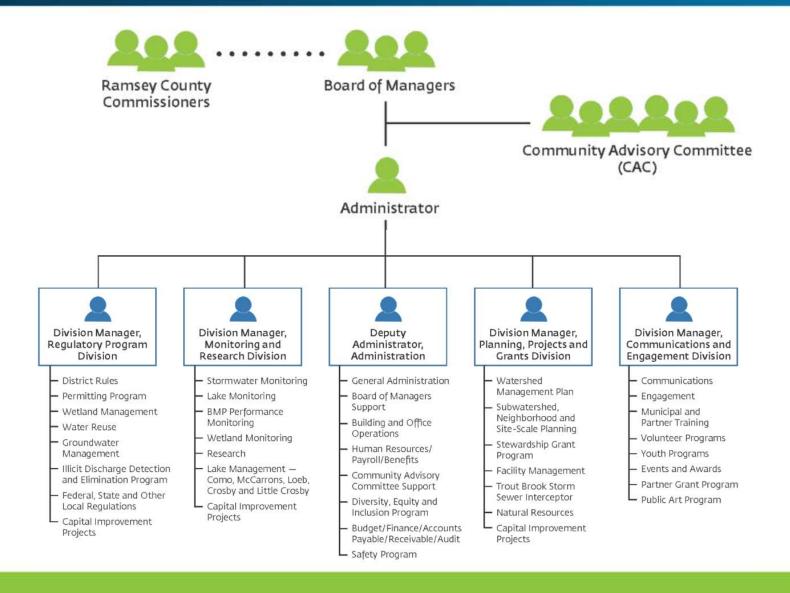

|                  | 2023<br>Preliminary<br>Fund Total |
|-------------------------|------------------|-----------------------------------|
| ADMINISTRATION          |                  | \$ 917,300                        |
| PROGRAMS                |                  | \$ 4,229,958                      |
| PROJECTS                |                  | \$ 1,539,682                      |
|                         | OPERATIONS TOTAL | \$ 6,686,940                      |
| CAPITOL IMPROVEMENT PRO | OGRAM            | \$ 6,584,971                      |
| TOTAL 2023 BUDGET       |                  | \$ 13,271,911                     |

- Operations primarily tax levy
- CIP has been a mix of partner funding, grants and levy
- ~\$55/Year on median value home



## CRWD Organizational Structure





#### Key Initiatives for CRWD

- Capital Improvement Projects
- Trout Brook interceptor stormsewer system
- Regulatory Program
- Monitoring & Research
- Communications & engagement
- Grants to private property owners and orgs
- Facility Management Program



## Capital Improvement Projects





### Parkview Center School BMP



# Upper Villa SW Reuse and Retention





# Seminary Pond Improvement





# Highland Ravine Stabilization





# **Trout Brook Nature Sanctuary**



#### Green Line LRT Green Infrastructure







# Capital Improvement Projects

- 31 Projects
- 78 Unique BMPs
- \$25 mil invested
- 584 lbs TP Removed Annually
- 290 Tons of TSS Removed Annually
- 1,495 acres treated
- https://www.capitolregionwd.org/projects/



# Trout Brook Storm Sewer Interceptor

- ~100 Yrs O