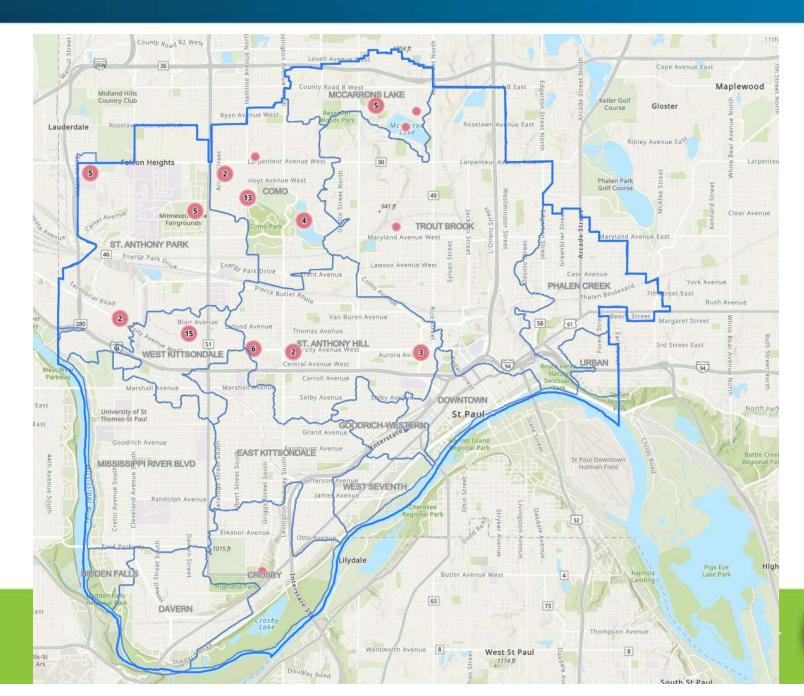

#### Our Watershed

- 41 Square Miles
- 5 Cities
- Population ~250,000
   (1/20<sup>th</sup> Minnesotans live in CRWD)
- 5 Lakes
- 42% impervious
- Over 500 miles of storm sewers

Capitol Region Watershed District is home to more than 225,000 people and is 42% impervious surfaces.

OKABENA-

OCHEDA

SHELL ROCK

RIVER

Red River Valley
-12 Districts

7 County
Metropolitan Area
-14 Districts

Greater
Minnesota
-19 Districts

CREEK