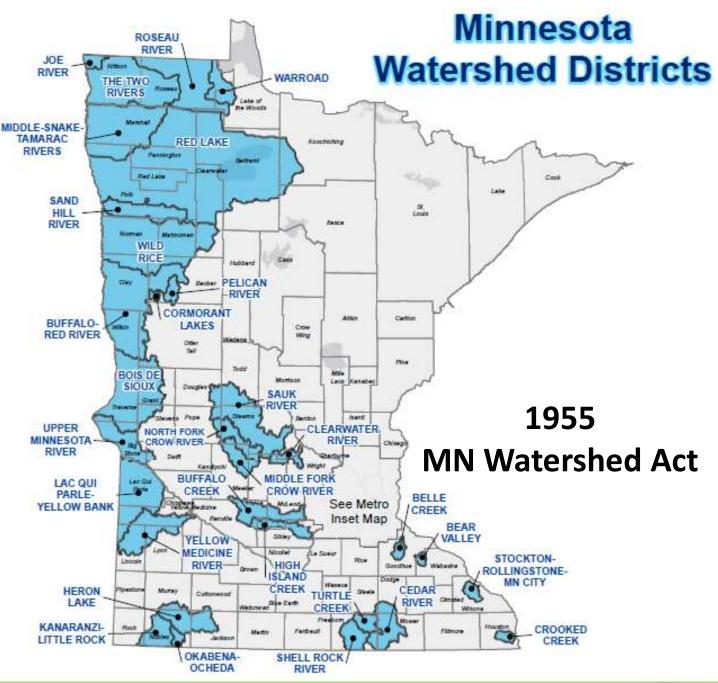

#### MN Watershed Act

- SWCDs declined to assume the WPFP powers in Minnesota
- Minnesota Legislature approved the Watershed Act,
   Minnesota Statutes (M.S.) Chapter 103D in 1955.
- This act allowed the establishment of WDs based upon a petition to the Minnesota Water Resources
   Board by either citizens or LGUs.
- Establish a government entity whose boundaries would be based on the flow of water rather than political boundaries.

# 1955 Watershed Management Act

- Watershed Districts should be run by <u>people</u> somewhat removed from the political process
- Board would need to make tough and possibly unpopular decisions without worrying about political consequences.
- To facilitate this, it was agreed that WD <u>managers</u> would be appointed, rather than elected.

# 45 Watershed Districts in the State of Minnesota

12 Red River Valley19 Greater MN14 Metro