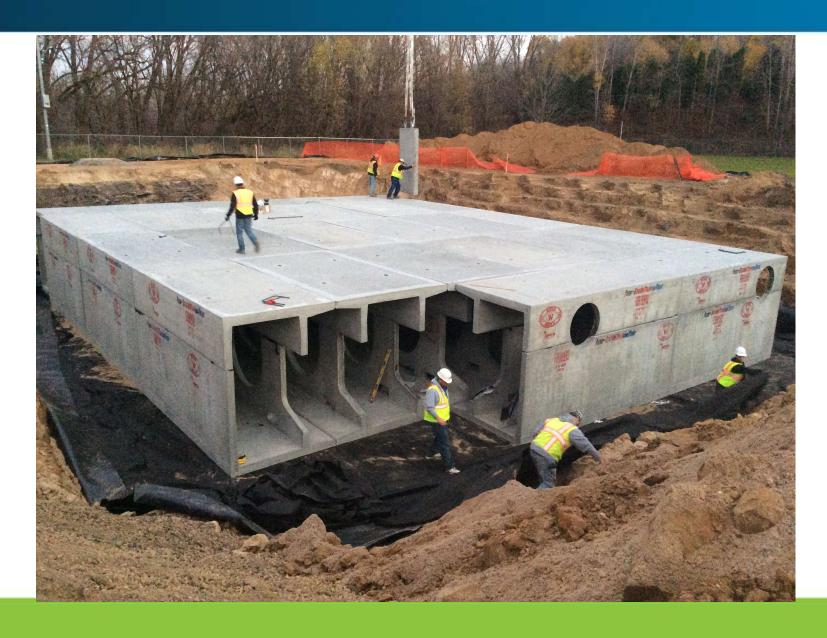

# Trout Brook Storm Sewer Interceptor

- ~100 Yrs Old
- 6 mile tunnel
- Drains 4 Cities
- Owned since 2006
- 5 Yr CIP
- ~\$10 mil Repairs

# Trout Brook Storm Sewer Interceptor