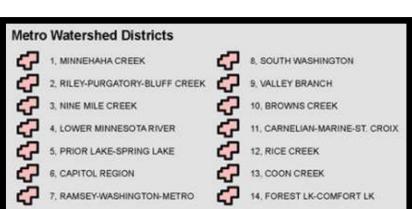

OKABENA-

OCHEDA

SHELL ROCK

RIVER

Red River Valley
-12 Districts

7 County
Metropolitan Area
-14 Districts

Greater
Minnesota
-19 Districts

CREEK

#### Watershed Management Organization

- 32 "Watershed Management Organizations"
  - Watershed District (14)
    - Generally, more active, better funded, regulatory program
  - Joint Powers Agreement (Cities) (15)
    - More City driven, typically lower budgets
  - County (3)
    - Generally adequate funding and better planning given the county perspective