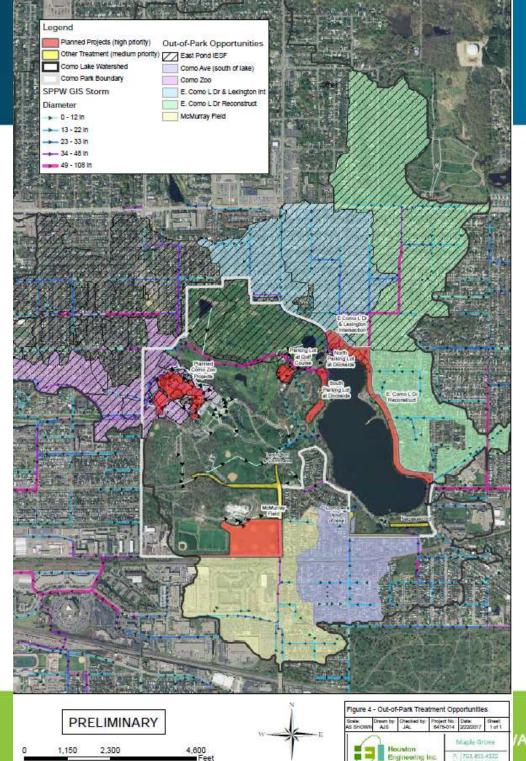

# Capital Improvement Projects

- 31 Projects
- 78 Unique BMPs
- \$25 mil invested
- 584 lbs TP Removed Annually
- 290 Tons of TSS Removed Annually
- 1,495 acres treated
- https://www.capitolregionwd.org/projects/