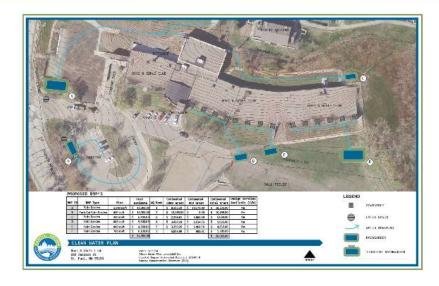

|                                       | 355,379 | 377,951    | -22,572      |



# Monitoring and Research

- 95 Stations
- Stormwater
- BMPs
- Lakes
- Wetlands
- Climate
- Fisheries
- AIS











# Monitoring and Research



### Communications & Community Engagement

- Most populated and most diverse watershed district in MN
- Community Events
- Minnesota Water Stewards
- Adopt a Drain
- Metro Watershed Partners
- Winter Roads & Turfgrass
   Maintenance Workshops
- Project communications
- Social Media/Website





#### Cost-Share Grants

- CRWD residents, cities, partners, schools, businesses, and others
- Design/technical assistance
- Grant Award varies by program, range from \$5k \$30K
- Most rolling application
- Water Quality Grant amounts are based on water quality benefits.





#### **Cost-Share Grants**

- **Partner Grants** fund programs led by schools, arts, environmental or faith groups that educate residents and promote clean water actions.
- Clean Water Project Grants help residents, non-profits, schools, businesses, and public agencies build projects that prevent stormwater pollution.
- Planning Grants fund feasibility or design costs for projects that improve water quality and have high visibility or educational value.
- Clean Water Project Maintenance Grants help eligible clean water project grantees to ensure the projects continue to provide water quality benefits.
- Native Landscapes Grants provide assistance in select areas in the watershed, CRWD's Focus Area, to build native landscaping projects.
- Rain Barrel Workshop Grants provide assistance t