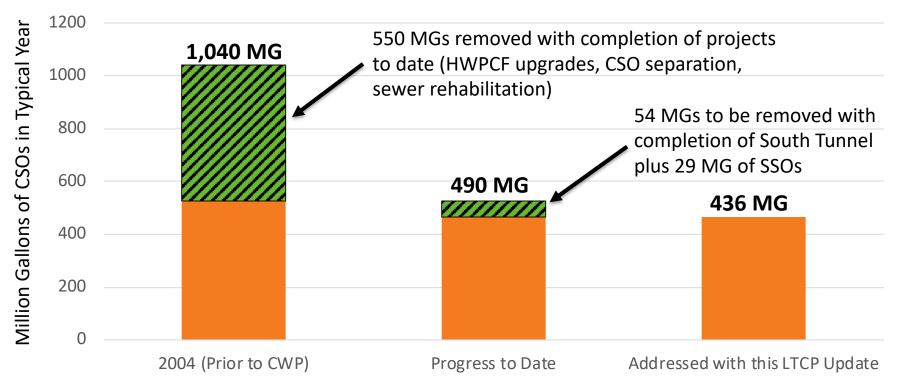

#### Accomplishments – Typical Year CSO Discharge

Save the Sound released a report in fall 2018 that Long Island Sound water quality is improving - <u>http://www.ctenvironment.org/save-the-sound/</u>