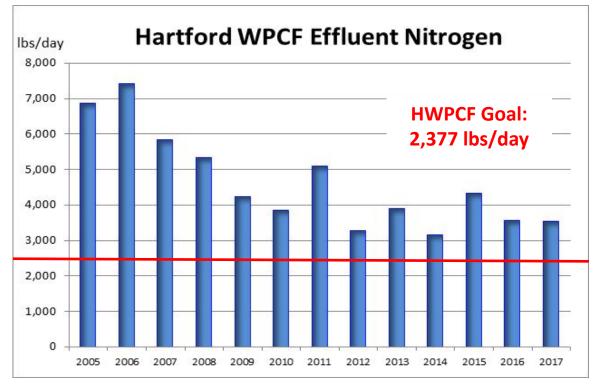

#### **Accomplishments – Nitrogen Reduction**

The HWPCF has eliminated nearly 1,000,000 pounds of Nitrogen per year from the Connecticut River since 2009