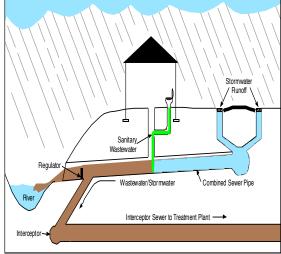

#### Wastewater System Issues – CSOs and SSOs

- Separated sewers with 8 structural SSOs
- Combined sewers with 84 CSOs discharging 1 billion gallons during typical year pre CWP

# Clean Water Project (CWP)

• The CWP is the MDC's response to:

- 2006 Consent Order from CTDEEP for CSOs
  - Projects outlined in a Long-Term CSO Control Plan (CSO LTCP) report
- > 2006 **Consent Decree** from USEPA for SSOs
  - Projects outlined in a SSO Master Plan (separate from this CSO LTCP)
- Project Goals
  - Control CSOs to streams/rivers to 1-year storm
  - Eliminate CSO outfalls to Wethersfield Cove and North Branch Park River
  - Reduced Nitrogen discharged to the Connecticut River
  - Eliminate SSOs outside of Hartford to 25-year storm