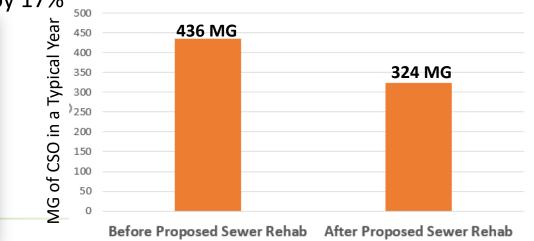

#### **Baseline Assumption Address Failing Infrastructure**

- 10% I/I removal (sewer rehabilitation) and interceptor cleaning program at a cost of about \$400M in HWPCF sewershed
  - Rehab of 33% of sewer pipe -> maintain 50 year average pipe age
  - Rehab of 67% of sewer pipe in Hartford -> reduce pipe age from 74 to 39
  - Reduce CSOs in typical year by 25%
  - Reduce CSOs in 1-year storm by 17%