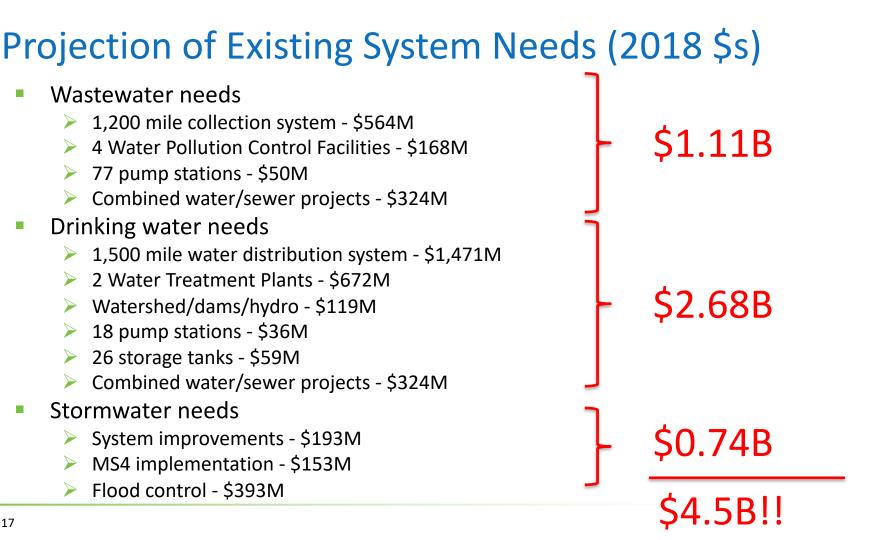

# Water Quality

- LTCP report section on water quality
  - Impairments, uses, downstream/upstream, etc.
- Met with member towns to discuss stormwater needs/issues (MS4, TMDLs, flood control system)
- Knee-of-the-Curve analysis
  - Knee at 3- to 6-month storm
  - 1-year storm not cost-effective
- Current regulatory requirements
  - Elimination of CSOs to sensitive waterbodies
  - Control remaining CSOs to 1-year storm
  - MDC committed to meeting these requirements
- CT River basin may want to consider comprehensive study to define long-term cost-effective goals/needs