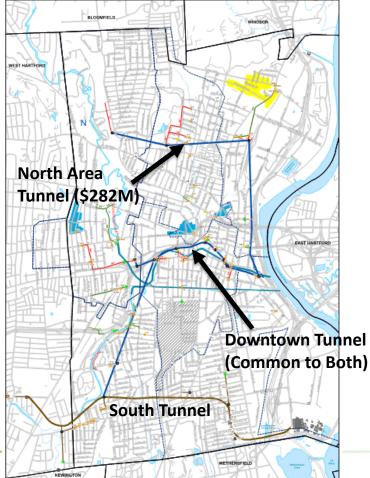

# Remaining work from 2014 LTCP

- 2029: North Tunnel online
  - Eliminate CSOs to North Branch Park River
  - Capture remaining CSOs up to and including 1-year storm
- About \$800M remaining

#### Current Plan (Status Quo) over 14 years:

North Area Tunnel

Proposed Integrated Plan over 40 years: Separation in North/Address Aging Sewers