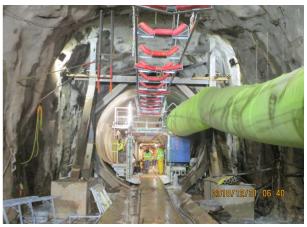

#### Summary of Projects Completed to Date

- Sewer rehabilitation
- Sewer separation
- HWPCF Upgrade
- RHWPCF Upgrade
- SHCST (South Tunnel)
- Green Infrastructure