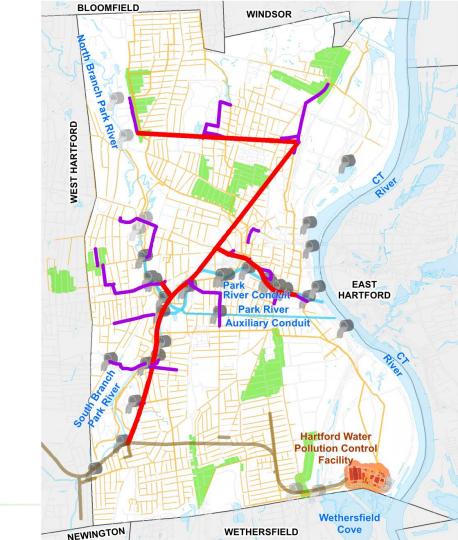

# Background on MDC

- Nonprofit municipal corporation chartered in 1929
- Provides water and wastewater services
- Wastewater System
  - 4 water pollution control facilities (WPCFs)
  - 1,200 miles of sewers
    - 1,013 miles of separate sewers (green)
    - 187 miles of combined sewers (orange) located in Hartford and a small portion of West Hartford

#### Wastewater System Issues – CSOs and SSOs

- Separated sewers with 8 structural SSOs
- Combined sewers with 84 CSOs discharging 1 billion gallons during typical year pre CWP

# Remaining work from 2014 LTCP

- 2029: North Tunnel online
  - Eliminate CSOs to North Branch Park River
  - Capture remaining CSOs up to and including 1-year storm
- About \$800M remaining

\*Map from Connecticut River Conservancy website and prepared by the Trust for Public Land