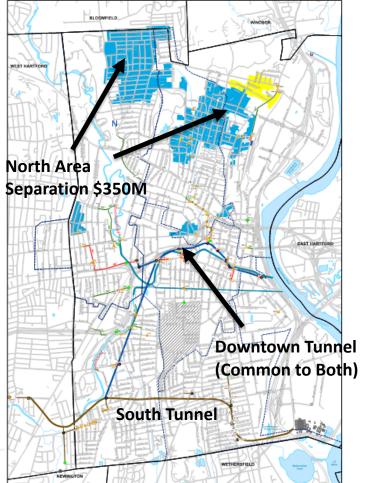

#### Current Plan (Status Quo) over 14 years:

North Area Tunnel

Proposed Integrated Plan over 40 years: Separation in North/Address Aging Sewers