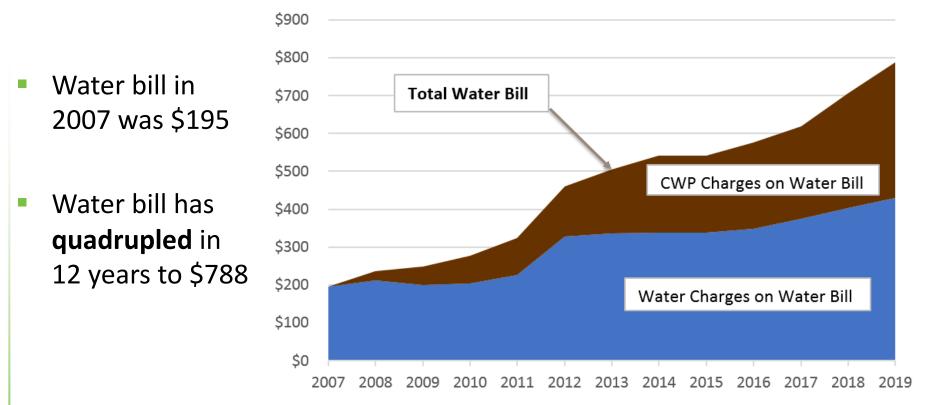

#### Average Annual MDC Customer Water Bill

Excludes general sewer operations/debt that is paid through Ad Valorem