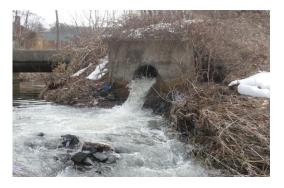

#### Wastewater System Issues – CSOs and SSOs

- Separated sewers with 8 structural SSOs
- Combined sewers with 84 CSOs discharging 1 billion gallons during typical year pre CWP