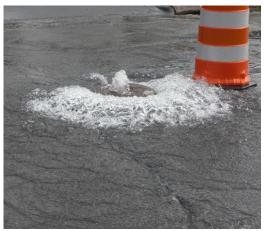

#### Wastewater System Issues – CSOs and SSOs

- Separated sewers with 8 structural SSOs
- Combined sewers with 84 CSOs discharging 1 billion gallons during typical year pre CWP