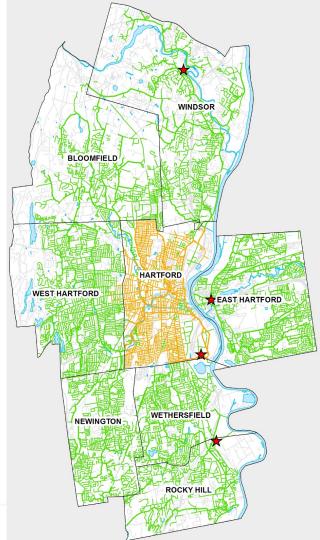

# Background on MDC

- Nonprofit municipal corporation chartered in 1929
- Provides water and wastewater services
- Wastewater System
  - 4 water pollution control facilities (WPCFs)
  - 1,200 miles of sewers
    - 1,013 miles of separate sewers (green)
    - 187 miles of combined sewers (orange) located in Hartford and a small portion of West Hartford