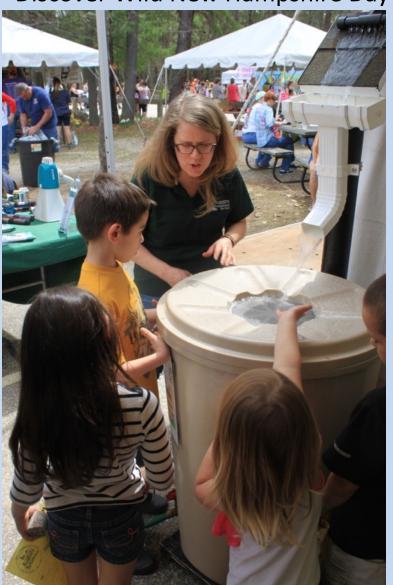

### **Educational Events**

Discover Wild New Hampshire Day

Phillips Exeter Academy
Climate Action Day