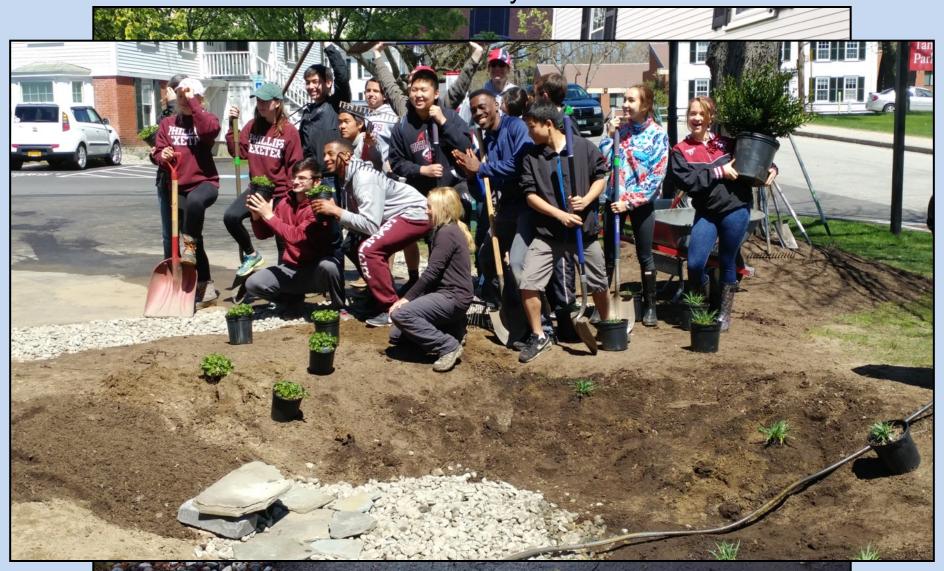

# Unique Projects

Phillips Exeter Academy- Climate Action Day 2016 Rain Garden and Driveway Infiltration Trench

SOZK up the rain NH

### **Educational Events**

Discover Wild New Hampshire Day

Phillips Exeter Academy
Climate Action Day

#### Technical Assistance

Landscaping for Water Quality in the Sunapee Region

Phillips Exeter Academy Rain Garden Training