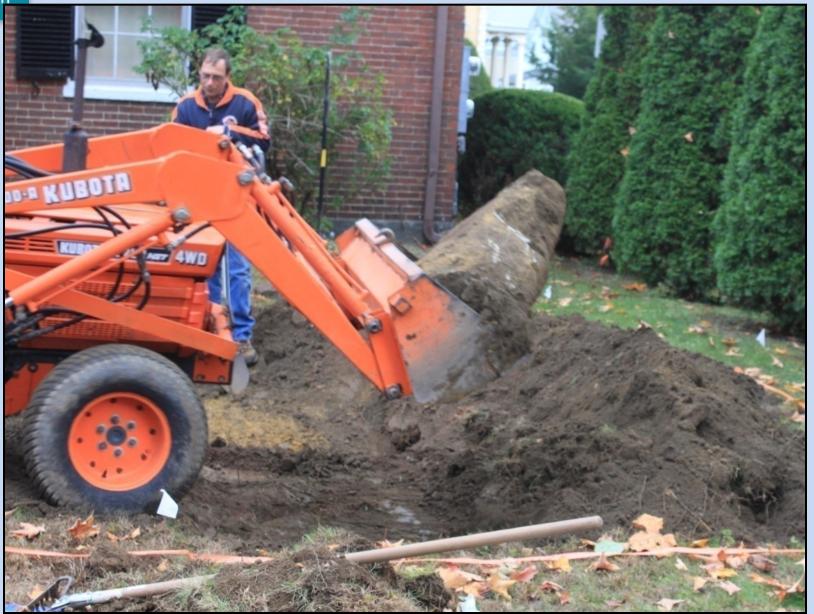

# Unique Projects

Phillips Exeter Academy- Climate Action Day 2016 Rain Garden and Driveway Infiltration Trench

SOZK up the rain NH