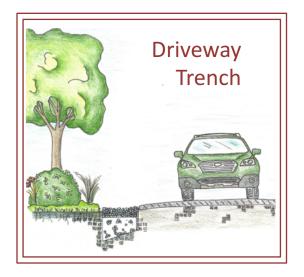

# Unique Projects

Phillips Exeter Academy- Climate Action Day 2016 Rain Garden and Driveway Infiltration Trench

SOZK up the rain NH