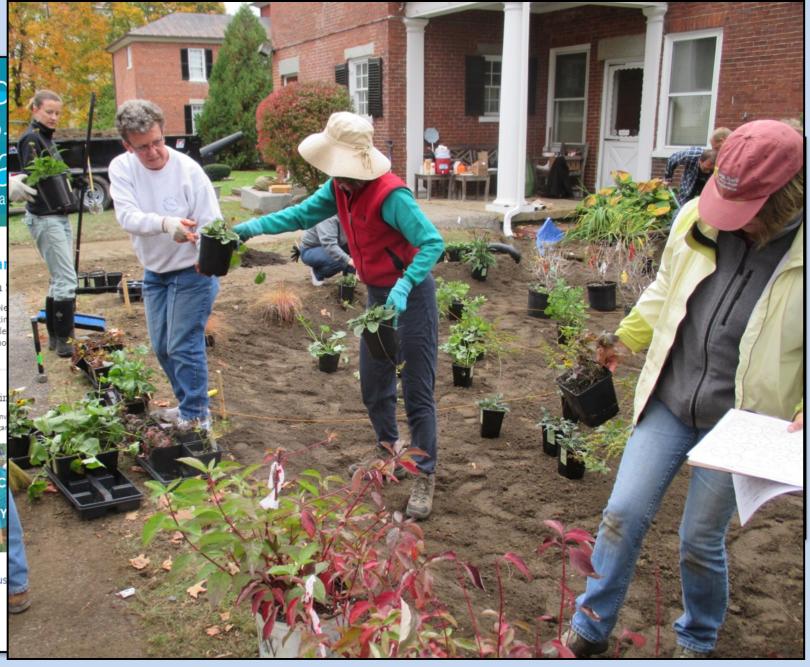

# Unique Projects

Phillips Exeter Academy- Climate Action Day 2016 Rain Garden and Driveway Infiltration Trench

SOZK up the rain NH