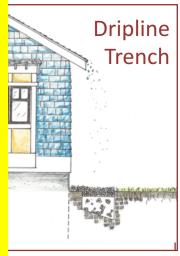

# Unique Projects

Phillips Exeter Academy- Climate Action Day 2016 Rain Garden and Driveway Infiltration Trench

SOZK up the rain NH