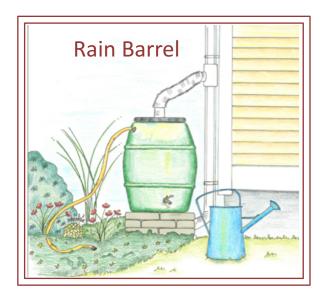

# **New Hampshire**

Department of Env Services

Voluntary Residential Stormwater Management Program



#### NH Homeowner's Guide



- Why
- > How
  - Property assessment
  - 10 Stormwater Solutions



# "Why"

Quality and quantity issues

Over 90% of NH impairments due to NPS

Setting the stage for acceptance and support

Program funding strategies



#### Infiltration Practices















### Additional Practices









# SOUP New Ha

#### Your Lar

Join us in

Throughout Ne barrels, plantin and restore cle site to learn ho

#### Install a Rair

Learn the steps in residential rain ga



Find us





## Communities





# Opportunities





### **Educational Events**

Discover Wild New Hampshire Day



Phillips Exeter Academy
Climate Action Day





#### Technical Assistance

Landscaping for Water Quality in the Sunapee Region

Phillips Exeter Academy Rain Garden Training







#### Presentations



**Watershed Associations** 



## Landscaping for Water Quality





# EPA §319 Grant-Funded Projects

Soak Up the Rain Great Bay

Soak Up the Rain Silver Lake





## Cost Share Program

**Green Mountain Conservation Group** Water Bars and Infiltration Steps









# Unique Projects

Phillips Exeter A