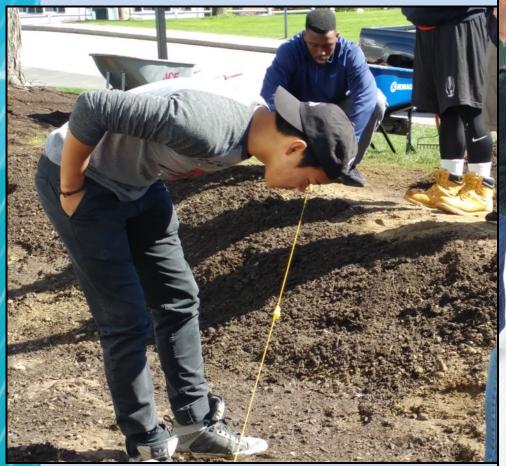

# Unique Projects

Phillips Exeter Academy- Climate Action Day 2016 Rain Garden and Driveway Infiltration Trench

SOZK up the rain NH