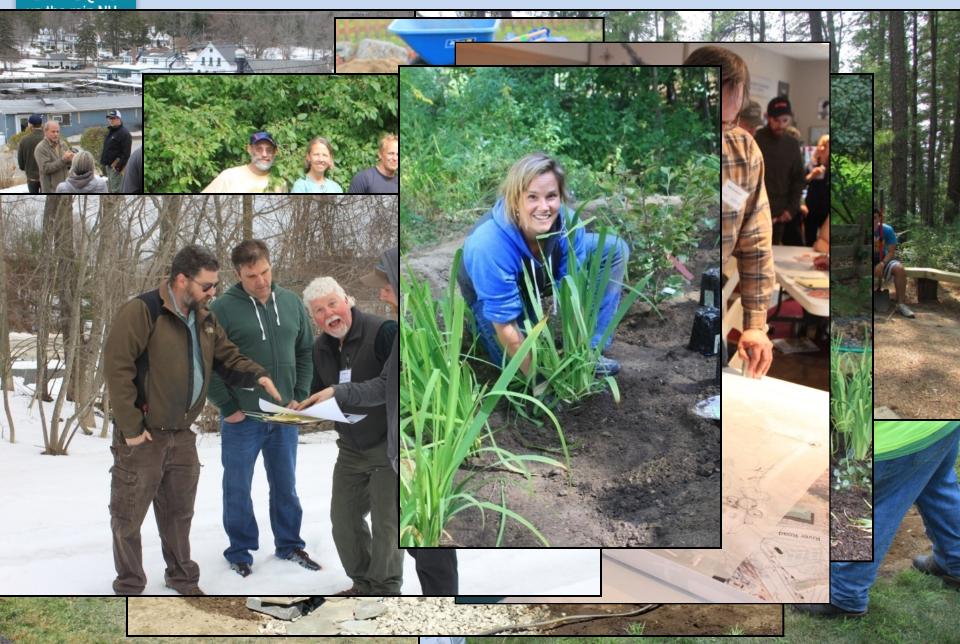

# Unique Projects

Phillips Exeter Academy- Climate Action Day 2016 Rain Garden and Driveway Infiltration Trench

SOZK up the rain NH

# Goals: Installation and Education