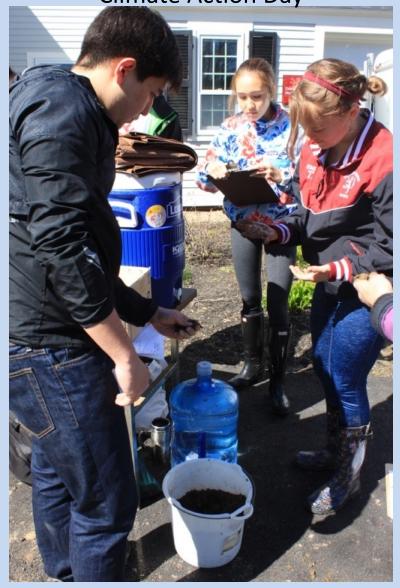

### **Educational Events**

Discover Wild New Hampshire Day

Phillips Exeter Academy
Climate Action Day

# Unique Projects

Phillips Exeter Academy- Climate Action Day 2016 Rain Garden and Driveway Infiltration Trench

SOZK up the rain NH