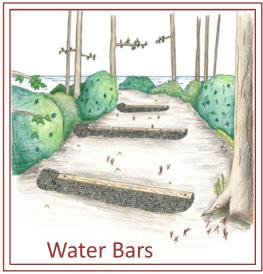

## Cost Share Program

**Green Mountain Conservation Group** Water Bars and Infiltration Steps