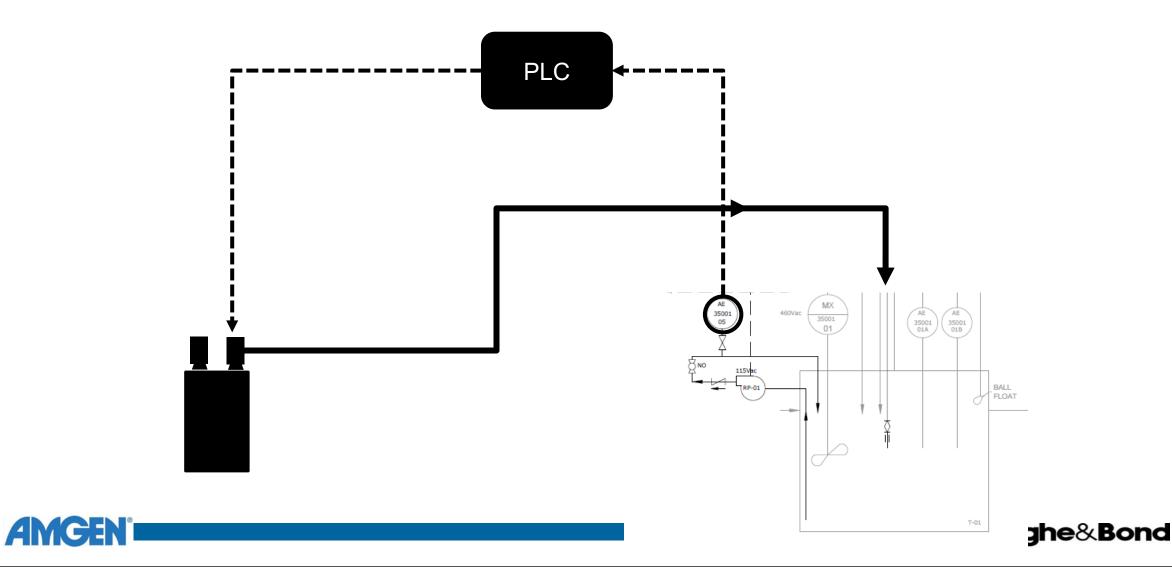

# **Wastewater Pretreatment System**

### **SUL Waste Discharges**

#### SUL Operations

- 1200 L Reactor, Batch and fed batch operation
- Daily flow of sterile waste media to drain
- Batch discharge of entire sterilized reactor at end of run
- Discharge of dilute buffers from downstream and cleaning water

#### SUL Effect on WWPT System

- Daily "trickle" of high BOD, N, and micronutrients even on weekends
- Spike loads of full bioreactor tankfuls, spikes of dilute cleaning waste
- Noticeable change in odor and complaint frequency
- No shift in wastewater system operational or sampling parameters