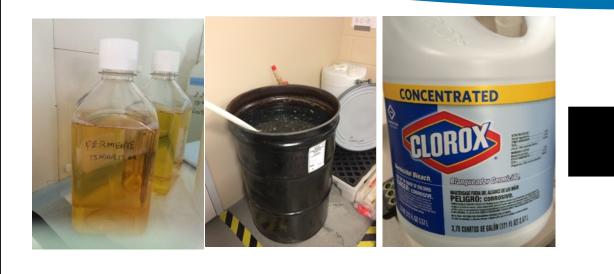

### Results

| Sample                        | Mix<br>Time | Phenol Level<br>(PPM) | Comment           |
|-------------------------------|-------------|-----------------------|-------------------|
| WWPT Tank 1                   | 0 hrs       | 5                     | Control           |
| WWPT Tank 1                   | 24 hrs      | 5                     | Control           |
| WWPT Tank 1 + SUL             | 24 hrs      | 11                    | Microbial Action? |
| SUL                           | 24 hrs      | ND                    | No Phenol in SUL  |
| WWPT Tank 1 + SUL +<br>Bleach | 24 hrs      | ND                    | Oxidation?        |

#### Samples tested

- Raw wastewater
- SUL permeate
- 1:10 dilution of ww with SUL
- 1:10 dilution with oxidizer (chlorine bleach)

### **Phase 1 – Evaluation - Approach**

- Higher and lower pH generated less phenol
- SUL wasted did not contain phenol
- Use of chlorine bleach
  - Addressed phenol generation
     » Disinfection or oxidation
  - Generated chloroform