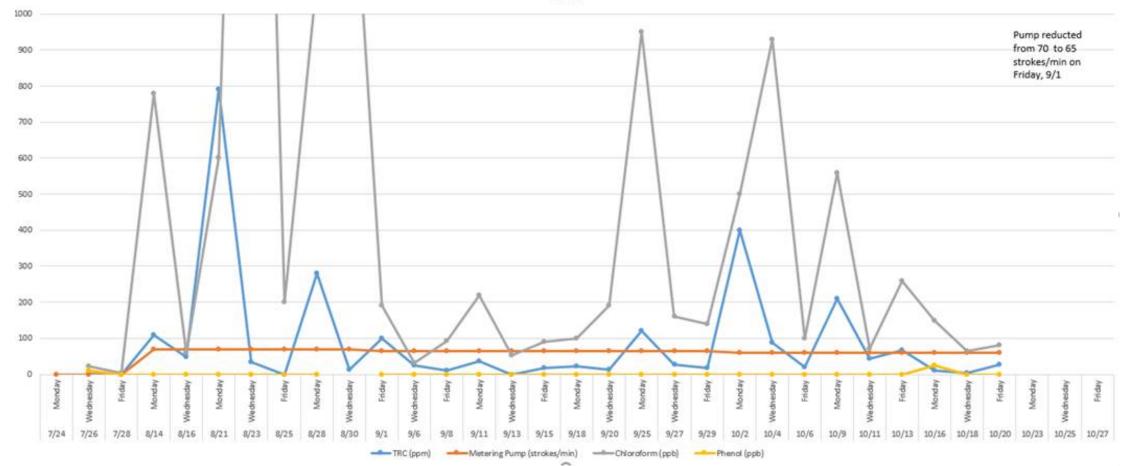

#### Phase 1 - Chlorine Dose vs TRC and Chloroform

#### Chlorine bleach dosing – additional analysis to fine tune

- Observe odors
- Sample chloroform generation
- Measure TRC vs phenol over time
- Evaluate phenol generation over longer exposure durations
- Identify predominant microbes

#### Chloroform generation and TRC linear at lower dosages

Tighe&Bond

Chlorine dosage closely resembles breakpoint chlorination curve

#### Microbes consumed TRC over time

#### Microbes exhibit endogenous decay after 3 days

Tighe&Bond