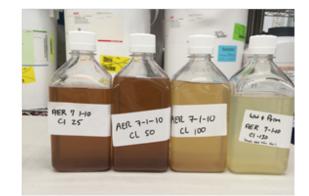

### Use seed from wastewater treatment system

#### Samples tested

- Raw wastewater
- SUL permeate
- 1:10 dilution of ww with SUL
- 1:10 dilution with oxidizer (chlorine bleach)

#### Conditions controlled

- pH (hi, neutral, low)
- Aerobic conditions
- Anaerobic conditions