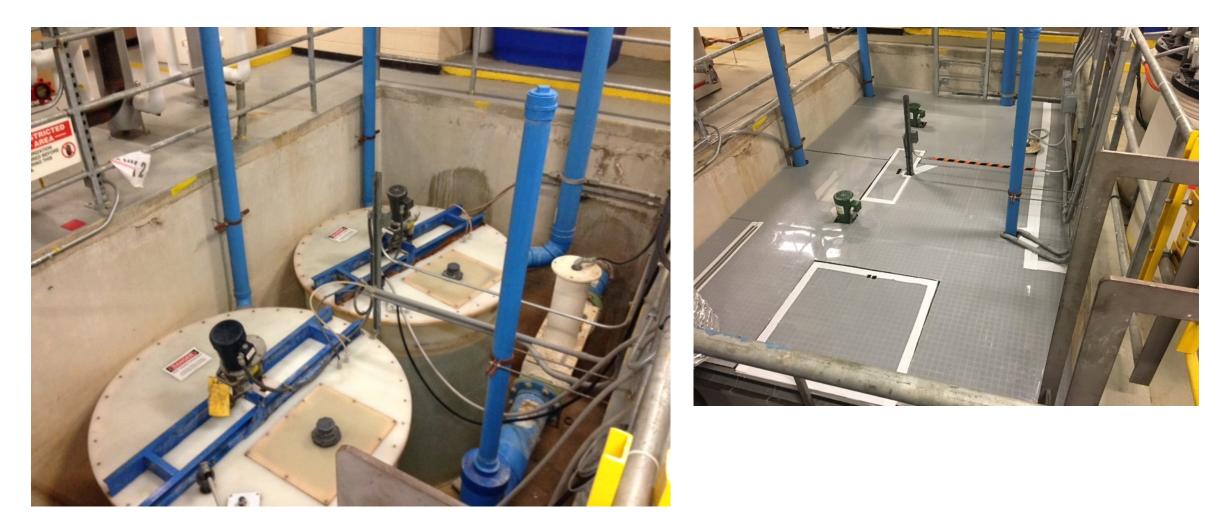

#### Original Design

- Installed 2006
- Typical Dual Stage pH adjustment system
  - » 2 X 1,300 Gallon Tank, Mixers, Acid & Caustic Meter Pumps
  - » 5000+ GPD flow
  - » Run pH 6-8
- Discharge Streams
  - » Vivarium
  - » Glass washers
  - » Chemistry and Bio labs
- MWRA Permit
- Occasional odors

### **Wastewater Pretreatment System**

# **Wastewater Pretreatment System**