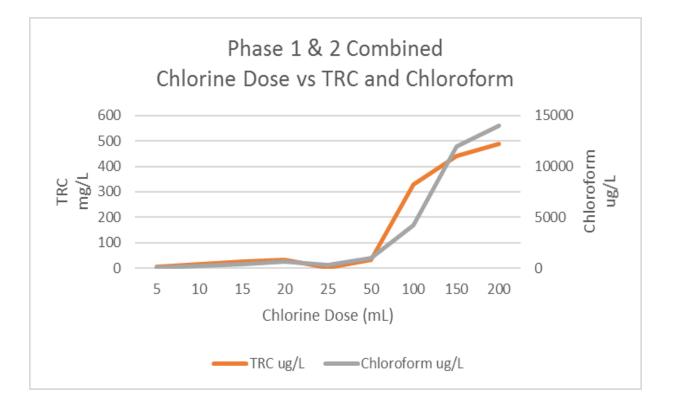

### **Phase 1 – Evaluation - Approach**

- Higher and lower pH generated less phenol
- SUL wasted did not contain phenol
- Use of chlorine bleach
  - Addressed phenol generation
     » Disinfection or oxidation
  - Generated chloroform

#### Chloroform generation and TRC linear at lower dosages

Tighe&Bond

Chlorine dosage closely resembles breakpoint chlorination curve