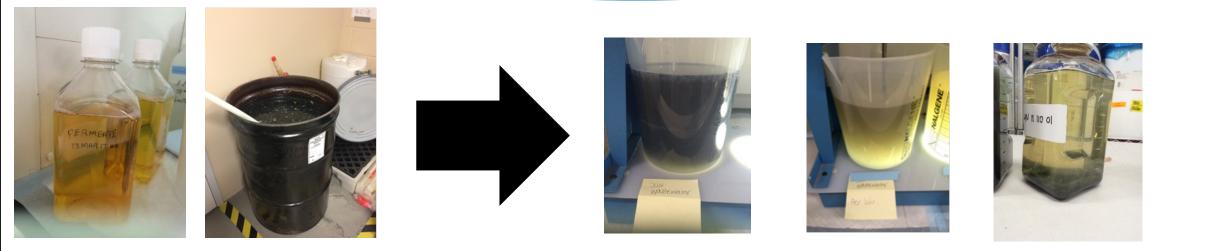

#### Experiment

- Take 1.8 L from WWPT tank 1 add 0.2 L SUL waste, mix 24 hours, test for phenol

### Results

| Sample                        | Mix<br>Time | Phenol Level<br>(PPM) | Comment           |
|-------------------------------|-------------|-----------------------|-------------------|
| WWPT Tank 1                   | 0 hrs       | 5                     | Control           |
| WWPT Tank 1                   | 24 hrs      | 5                     | Control           |
| WWPT Tank 1 + SUL             | 24 hrs      | 11                    | Microbial Action? |
| SUL                           | 24 hrs      | ND                    | No Phenol in SUL  |
| WWPT Tank 1 + SUL +<br>Bleach | 24 hrs      | ND                    | Oxidation?        |

#### Samples tested

- Raw wastewater
- SUL permeate
- 1:10 dilution of ww with SUL
- 1:10 dilution with oxidizer (chlorine bleach)