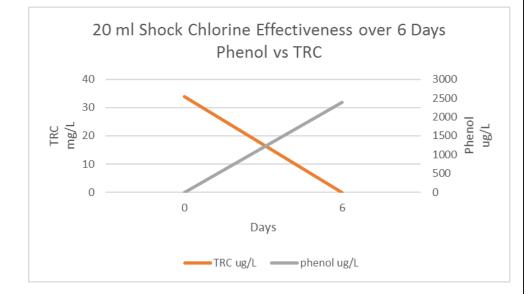

#### Microbes consumed TRC over time

#### Microbes exhibit endogenous decay after 3 days

Tighe&Bond