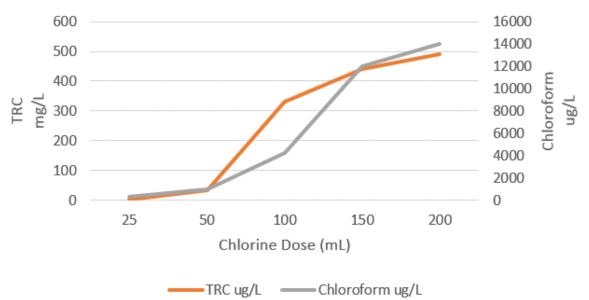

#### Phase 1 - Chlorine Dose vs TRC and Chloroform

### **Phase 1 – Evaluation - Approach**

- Higher and lower pH generated less phenol
- SUL wasted did not contain phenol
- Use of chlorine bleach
  - Addressed phenol generation
     » Disinfection or oxidation
  - Generated chloroform