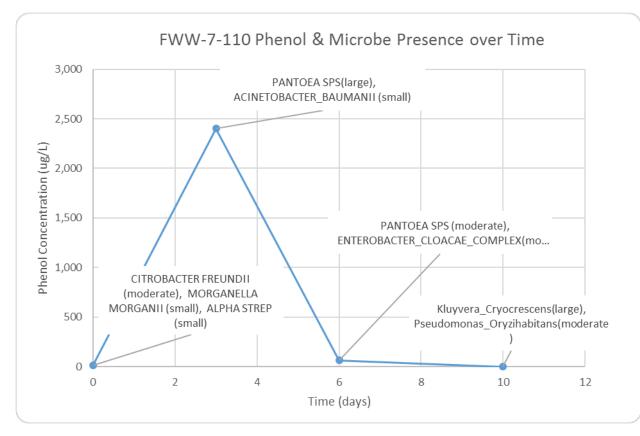

### **Wastewater Challenges**

- Approximately 3-6 months after commissioning of new labs
- Elevated phenol levels detected at WWTP discharge
- Internal sampling of both WWT tanks confirmed upward shift in phenol levels
- Preliminary data seemed to correlated phenol to SUL reactor discharge
- Internal EHSS site team assembled to investigate root cause

#### Hints

- Phenol level & odors appeared to correlate with SUL reactor discharge
- Phenol levels & odors dropped off when SUL stopped discharging
- Phenol levels & odors abated for 1 to 2 weeks after WWPT drain & scrub
- During a series of no flow days, phenol rose from ND to 2-3ppm, then back to ND
- During no flow periods, pH in tanks & discharge would "wander" up 1-1.5 units

#### Working theory

- Native microbes in WWPT converting SUL wastes into phenol?