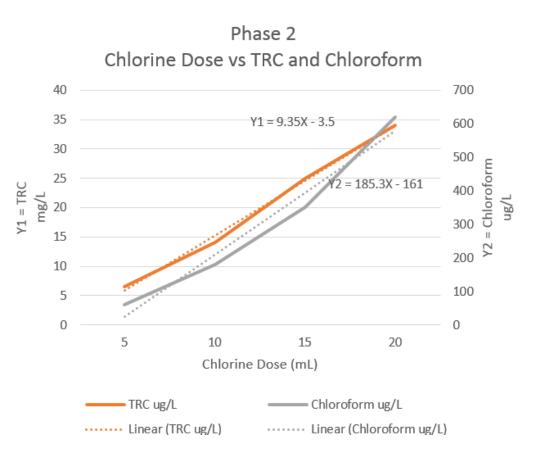

#### Chloroform generation and TRC linear at lower dosages

Tighe&Bond

Chlorine dosage closely resembles breakpoint chlorination curve

#### Microbes consumed TRC over time

#### Microbes exhibit endogenous decay after 3 days

Tighe&Bond