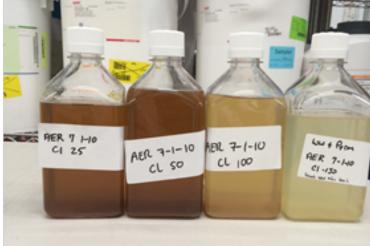

### Use seed from wastewater treatment system

#### Samples tested

- Raw wastewater
- SUL permeate
- 1:10 dilution of ww with SUL
- 1:10 dilution with oxidizer (chlorine bleach)

#### Conditions controlled

- pH (hi, neutral, low)
- Aerobic conditions
- Anaerobic conditions