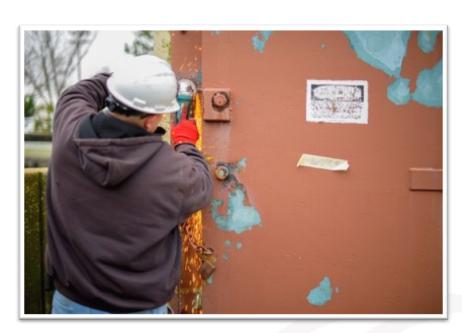

|                     | WWTP                      | Lin           | 0.114      | Proces        | FICE          | -       |                |           | - 1       |



#### **Forecast Worst Possible Event**

- Level 1
  - Basic high flow event
    - @ 3.05 MGD sustained flow => switch to contact stabilization mode
- Level 2
  - Rainfall >3 inches per 24 hours and storm surge > 13 ft – Nor'easter
  - > Flows greater than plant peak design flow
- Level 3
  - > Catastrophic full or partial plant failure





#### **Put Plans to the Test!**

- Run Through Checklists
  - > Assigned in pairs/small groups
- Categorized by:
  - > Pre-Storm
  - > During Storm
  - > Storm Level



# Lessons Learned: Identifying Critical Field Elements









# Lessons Learned: Securing Facilities









# Lessons Learned: Bulk Chemical Storage Security







## **Best Practice: Quick Checklists**

- Create quick, easy to follow checklists
- Take photos of process
- Maintain clean storage spaces
  - Time saved cleaning is time spent preparing!



#### Town of Hull Water Pollution Control Facility

#### Securing the Sodium Bisulfite Shed

| Standard Operating Procedures                 |                             |
|-----------------------------------------------|-----------------------------|
| Securing the Sodium Biguities                 | Original – Created 08/29/16 |
|                                               | Revision #:                 |
| Town of Hull Water Pollution Control Facility | Revision Date:              |
| ondion Control Facility                       | Pages