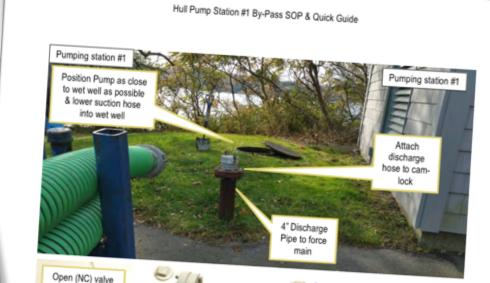

#### By Pass Procedure using Portable Diesel Pump 4A or 4B

- 1) Lower suction hose into wet well & connect to portable pump.
- Connect discharge hose to pump and discharge to force main.
- Shut both pumps off. Even if power
- Go to second level of dry well & close normally open (NO) pump discharge valve to force main. See photo

for by pass pump

to force main