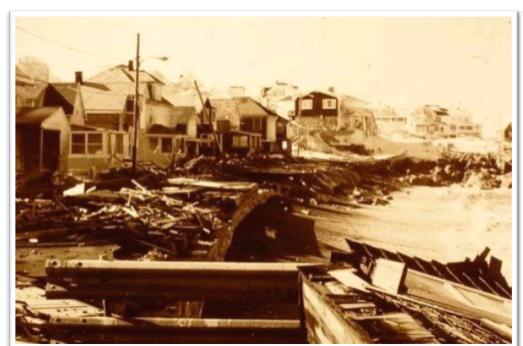

## Introduction: Storm Experience

| Event                   | Date          | Precipitation (inches) | Storm<br>Tide (feet) |
|-------------------------|---------------|------------------------|----------------------|
| Blizzard of 1978        | February 1978 | 24 + (Snow)            | 15.0'                |
| No Name "Perfect" Storm | October 1991  | 3.61 (Rain)            | 14.2'                |
| Winter Storm Nemo       | February 2013 | 24+ (Snow)             | 13.9'                |