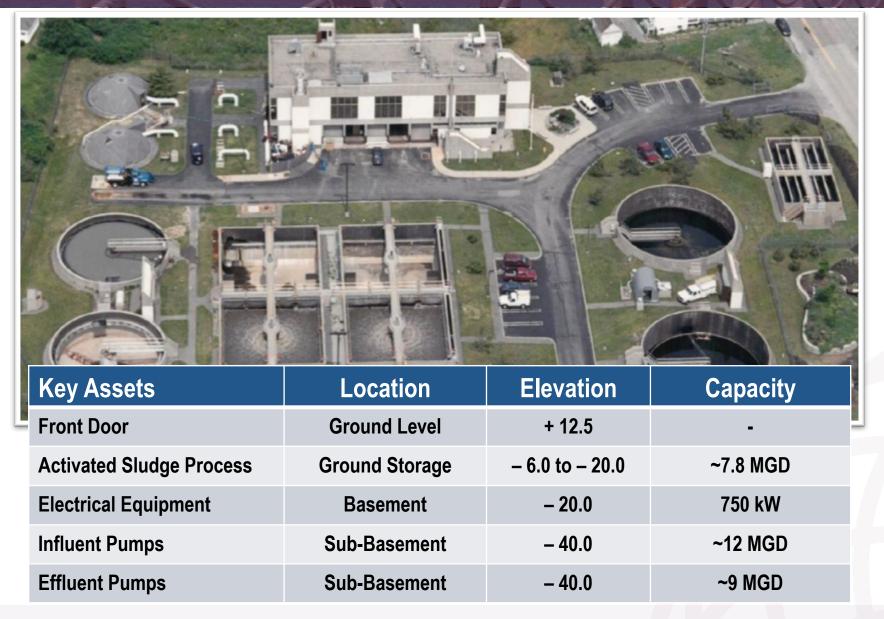

# **Background: Hull Wastewater Treatment Plant**

## **Background: Hull Wastewater Treatment Plant**