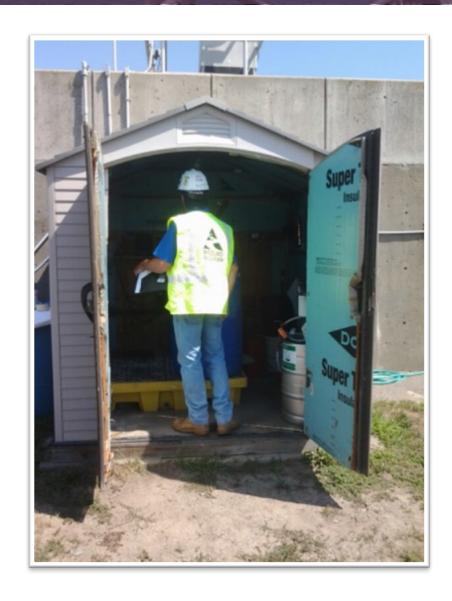

#### Securing the Sodium Bisulfite Shed

| Standard Operating Procedures                 |                             |
|-----------------------------------------------|-----------------------------|
| Securing the Sodium Biguities                 | Original – Created 08/29/16 |
|                                               | Revision #:                 |
| Town of Hull Water Pollution Control Facility | Revision Date:              |
| ondion Control Facility                       | Pages: 4                    |

#### OBJECTIVE

 In the event of an anticipated Level (2) storm where flooding may be expected there needs to be standard operating procedures in place so that the Sodium Bisulfite Shed can be properly shut down and

#### Sequence of Events

Create a storage area in the garage where everything can fit and be safely stored during the storm