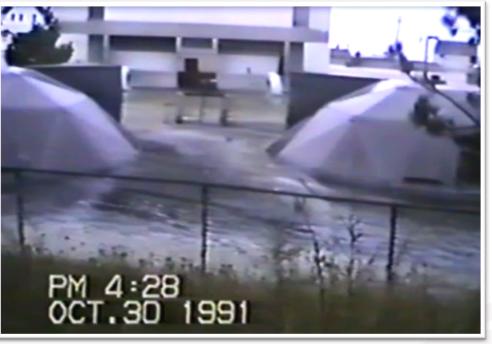

## Introduction: Storm Experience

| Event                   | Date          | Precipitation (inches) | Storm<br>Tide (feet) |
|-------------------------|---------------|------------------------|----------------------|
| Blizzard of 1978        | February 1978 | 24 + (Snow)            | 15.0'                |
| No Name "Perfect" Storm | October 1991  | 3.61 (Rain)            | 14.2'                |
| Winter Storm Nemo       | February 2013 | 24+ (Snow)             | 13.9'                |