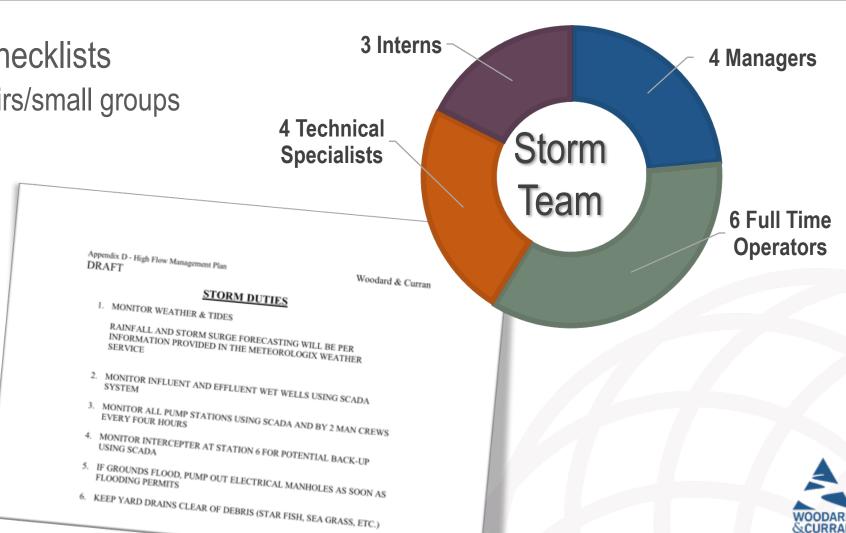

#### **Put Plans to the Test!**

- Run Through Checklists
  - > Assigned in pairs/small groups
- Categorized by:
  - > Pre-Storm
  - > During Storm
  - > Storm Level