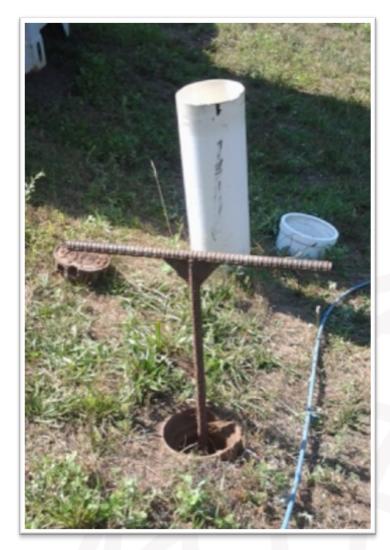

|                     | WWTP                      | Lin           | 0.114      | Proces        | FICE          | -       |                |           | - 1       |



#### **Forecast Worst Possible Event**

- Level 1
  - Basic high flow event
    - @ 3.05 MGD sustained flow => switch to contact stabilization mode
- Level 2
  - Rainfall >3 inches per 24 hours and storm surge > 13 ft – Nor'easter
  - > Flows greater than plant peak design flow
- Level 3
  - > Catastrophic full or partial plant failure





#### **Put Plans to the Test!**

- Run Through Checklists
  - > Assigned in pairs/small groups
- Categorized by:
  - > Pre-Storm
  - > During Storm
  - > Storm Level



# Lessons Learned: Identifying Critical Field Elements









# Lessons Learned: Securing Facilities









# Lessons Learned: Bulk Chemical Storage Security







## **Best Practice: Quick Checklists**

- Create quick, easy to follow checklists
- Take photos of process
- Maintain clean storage spaces
  - Time saved cleaning is time spent preparing!



#### Town of Hull Water Pollution Control Facility

#### Securing the Sodium Bisulfite Shed

| Standard Operating Procedures                 |                             |
|-----------------------------------------------|-----------------------------|
| Securing the Sodium Biguities                 | Original – Created 08/29/16 |
|                                               | Revision #:                 |
| Town of Hull Water Pollution Control Facility | Revision Date:              |
| ondio