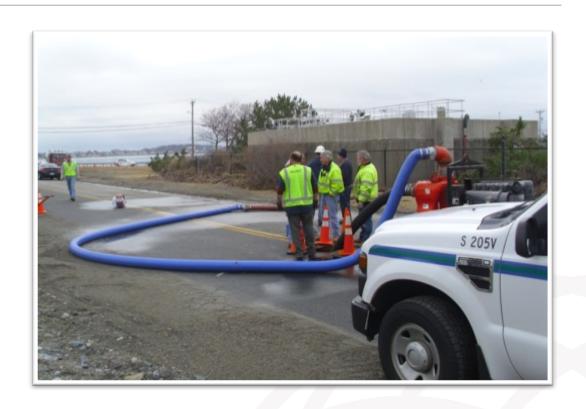

#### By Pass Procedure using Portable Diesel Pump 4A or 4B

- 1) Lower suction hose into wet well & connect to portable pump.
- Connect discharge hose to pump and discharge to force main.
- Shut both pumps off. Even if power
- Go to second level of dry well & close normally open (NO) pump discharge valve to force main. See photo

for by pass pump

to force main