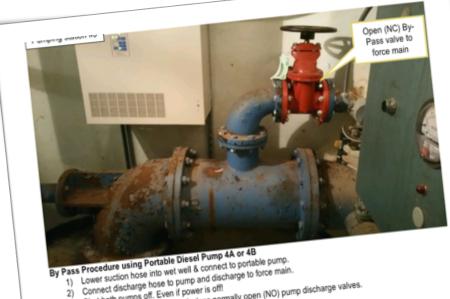

## **Best Practices: Easy to Follow Guides**

Frequent checking means relief of regular crew

- Go to bottom level of dry well & close normally open (NO) pump discharge valves.
- Open normally closed (NC) By-Pass valve to force main.
- Insure drain back valve is closed.
- Lower control floats below gravity sewer inlet.

#### By Pass Procedure using Portable Diesel Pump 4A or 4B

- 1) Lower suction hose into wet well & connect to portable pump.
- Connect discharge hose to pump and discharge to force main.
- Shut both pumps off. Even if power
- Go to second level of dry well & close normally open (NO) pump discharge valve to force main. See photo

for by pass pump

to force main