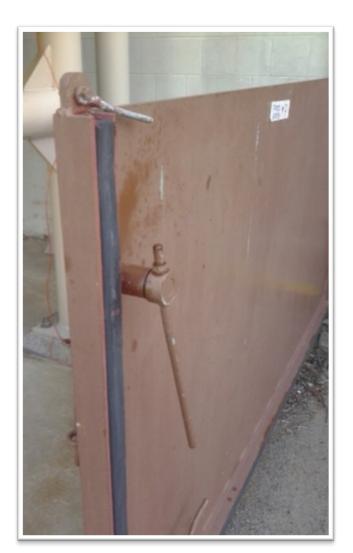

|                     | WWTP                      | Lin           | 0.114      | Proces        | FICE          | -       |                |           | - 1       |



#### **Forecast Worst Possible Event**

- Level 1
  - Basic high flow event
    - @ 3.05 MGD sustained flow => switch to contact stabilization mode
- Level 2
  - Rainfall >3 inches per 24 hours and storm surge > 13 ft – Nor'easter
  - > Flows greater than plant peak design flow
- Level 3
  - > Catastrophic full or partial plant failure





#### **Put Plans to the Test!**

- Run Through Checklists
  - > Assigned in pairs/small groups
- Categorized by:
  - > Pre-Storm
  - > During Storm
  - > Storm Level



# Lessons Learned: Identifying Critical Field Elements









# Lessons Learned: Securing Facilities









# Lessons Learned: Bulk Chemical Storage Security







## **Best Practice: Quick Checklists**

- Create quick, easy to follow checklists
- Take photos of process
- Maintain clean storage spaces
  - Time saved cleaning is time spent preparing!



#### Town of Hull Water Pollution Control Facility

#### Securing the Sodium Bisulfite Shed

| Standard Operating Procedures                 |                             |
|-----------------------------------------------|-----------------------------|
| Securing the Sodium Biguities                 | Original – Created 08/29/16 |
|                                               | Revision #:                 |
| Town of Hull Water Pollution Control Facility | Revision Date:              |
| ondion Control Facility                       | Pag