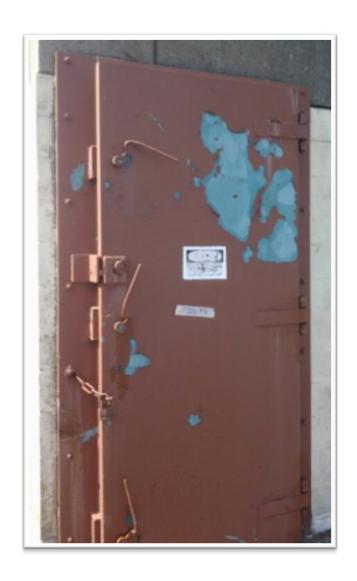

|                     | WWTP                      | Lin           | 0.114      | Proces        | FICE          | -       |                |           | - 1       |



#### **Forecast Worst Possible Event**

- Level 1
  - Basic high flow event
    - @ 3.05 MGD sustained flow => switch to contact stabilization mode
- Level 2
  - Rainfall >3 inches per 24 hours and storm surge > 13 ft – Nor'easter
  - > Flows greater than plant peak design flow
- Level 3
  - > Catastrophic full or partial plant failure





#### **Put Plans to the Test!**

- Run Through Checklists
  - > Assigned in pairs/small groups
- Categorized by:
  - > Pre-Storm
  - > During Storm
  - > Storm Level



# Lessons Learned: Identifying Critical Field Elements









# Lessons Learned: Securing Facilities









# Lessons Learned: Bulk Chemical Storage Security







## **Best Practice: Quick Checklists**

- Create quick, easy to follow checklists
- Take photos of process
- Maintain clean storage spaces
  - Time saved cleaning is time spent preparing!



#### Town of Hull Water Pollution Control Facility

#### Securing the Sodium Bisulfite Shed

| Standard Operating Procedures                 |                             |
|-----------------------------------------------|-----------------------------|
| Securing the Sodium Biguities                 | Original – Created 08/29/16 |
|                                               | Revision #:                 |
| Town of Hull Water Pollution Control Facility | Revision Date:              |
| ondion Control Facility                       | P