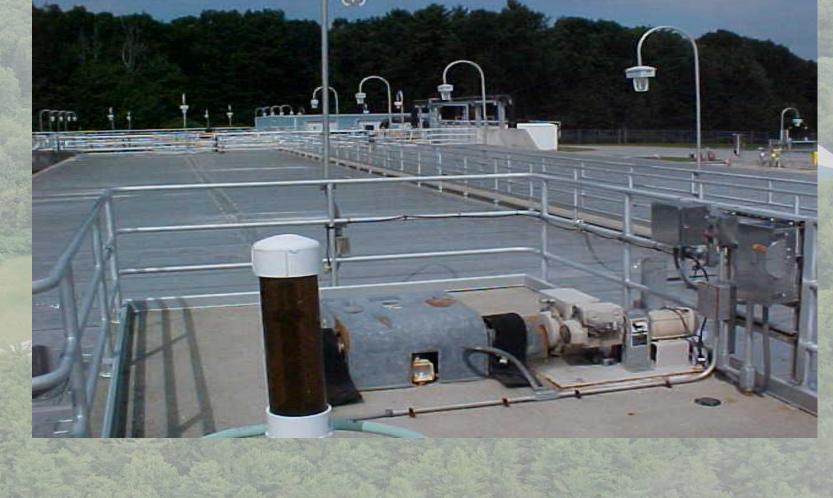

#### Improvements

- 1997- A New Odor System with Flat Covers and a Biofilter.
- 2002- Construction of a new Aeration Building.
- 2003- Installation of Duckbill Valves to the Outfall Structure.
- 2004- A new Trojan 3000 Plus UV System.
- 2011- Installation of 3-HSI Turbo Blowers.
- 2012- Installation of 2- HUBER Q 800 Inclined Screw Presses.