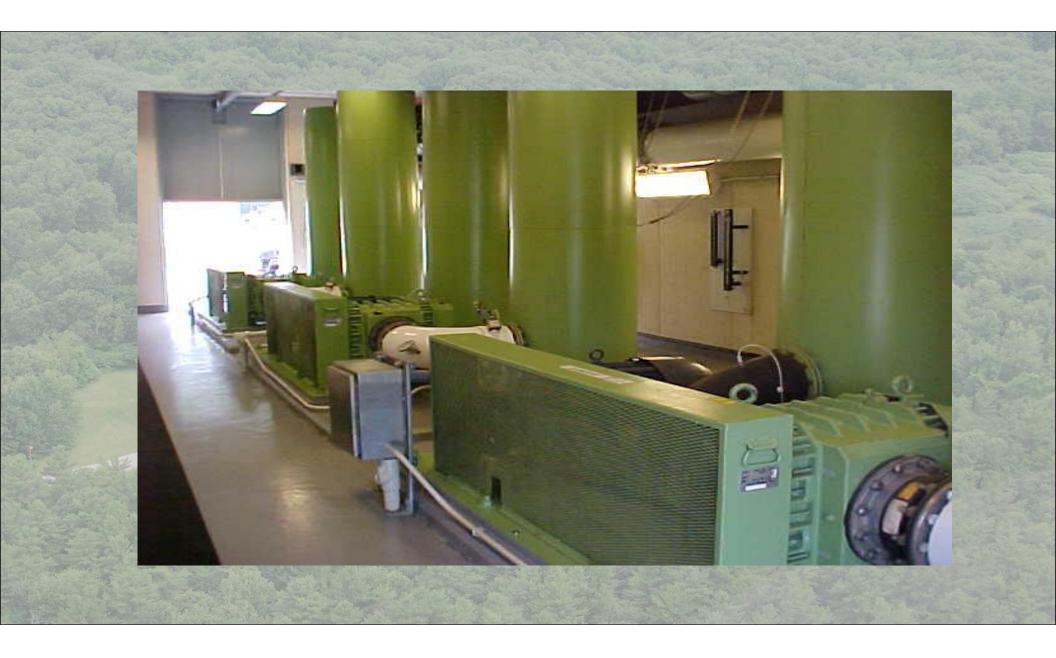

mary Sedimentation Basins Covered with Odor Control
- 4- Fine Bubble Aeration Basins Covered with Odor Control
- 2- Secondary Clarifiers
- 2- Channel Ultraviolet Disinfection System
- 1- River bottom outfall retrofitted with Duckbill Diffusers
- 2-2 Meter Gravity Belt Thickeners
- 2-2 Meter Belt Filter Presses
- Onsite Composting Facility

The facility discharges treated Effluent into the Piscataqua River.

#### Improvements

- 1997- A New Odor System with Flat Covers and a Biofilter.
- 2002- Construction of a new Aeration Building.
- 2003- Installation of Duckbill Valves to the Outfall Structure.
- 2004- A new Trojan 3000 Plus UV System.
- 2011- Installation of 3-HSI Turbo Blowers.
- 2012- Installation of 2- HUBER Q 800 Inclined Screw Presses.













### 2002 New Blower Building



























#### 2011 Installation of Turbo Blowers







#### Pre 2012 Dewatering















Tim Vadney will be taking you through the.....

- 2012 Facility Plan
  - 2014 Design
- 2016 Construction

## **THANK YOU!!**

# QUESTIONS?