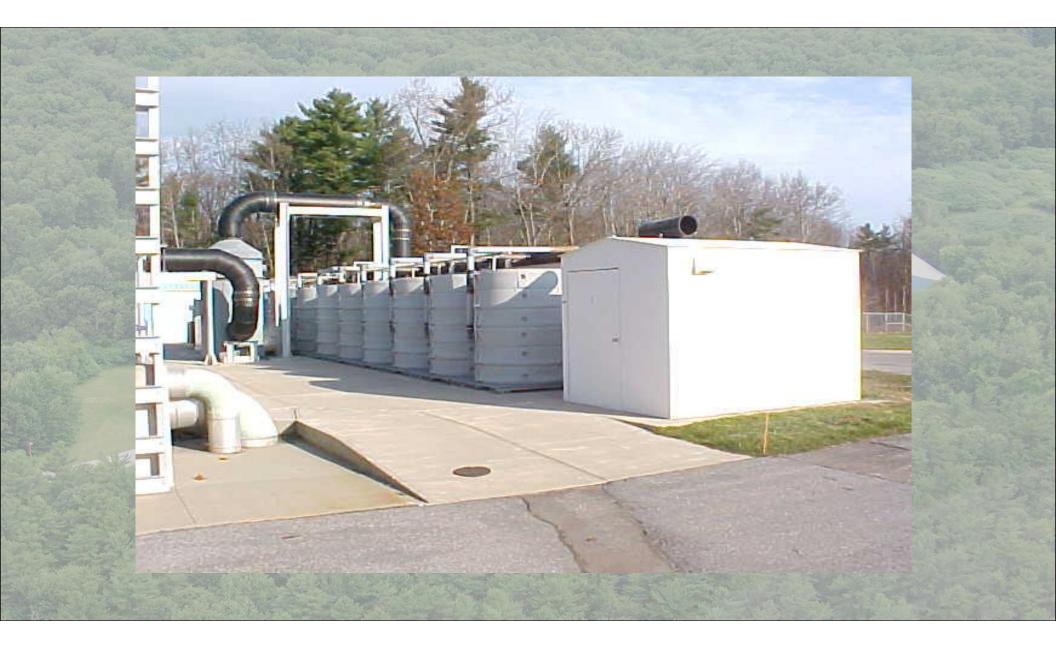

eatment facility included:

- 2- Primary Sedimentation Basins Covered with Odor Control
- 4- Fine Bubble Aeration Basins Covered with Odor Control
- 2- Secondary Clarifiers
- 2- Channel Ultraviolet Disinfection System
- 1- River bottom outfall retrofitted with Duckbill Diffusers
- 2-2 Meter Gravity Belt Thickeners
- 2-2 Meter Belt Filter Presses
- Onsite Composting Facility

The facility discharges treated Effluent into the Piscataqua River.

#### Improvements

- 1997- A New Odor System with Flat Covers and a Biofilter.
- 2002- Construction of a new Aeration Building.
- 2003- Installation of Duckbill Valves to the Outfall Structure.
- 2004- A new Trojan 3000 Plus UV System.
- 2011- Installation of 3-HSI Turbo Blowers.
- 2012- Installation of 2- HUBER Q 800 Inclined Screw Presses.













### 2002 New Blower Building



























#### 2011 Installation of Turbo Blowers







#### Pre 2012 Dewatering















Tim Vadney will be taking you through the.....

- 2012 Facility Plan
  - 2014 Design
- 2016 Construction

## **THANK YOU!!**

# QUESTIONS?