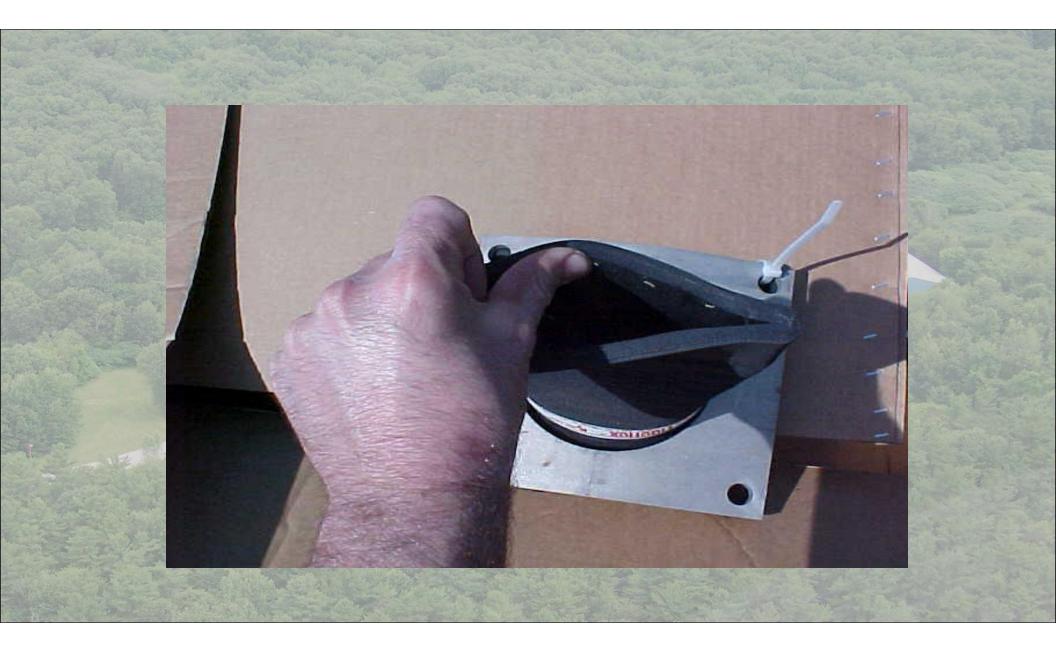

- 2- Primary Sedimentation Basins Covered with Odor Control
- 4- Fine Bubble Aeration Basins Covered with Odor Control
- 2- Secondary Clarifiers
- 2- Channel Ultraviolet Disinfection System
- 1- River bottom outfall retrofitted with Duckbill Diffusers
- 2-2 Meter Gravity Belt Thickeners
- 2-2 Meter Belt Filter Presses
- Onsite Composting Facility

#### Improvements

- 1997- A New Odor System with Flat Covers and a Biofilter.
- 2002- Construction of a new Aeration Building.
- 2003- Installation of Duckbill Valves to the Outfall Structure.
- 2004- A new Trojan 3000 Plus UV System.
- 2011- Installation of 3-HSI Turbo Blowers.
- 2012- Installation of 2- HUBER Q 800 Inclined Screw Presses.