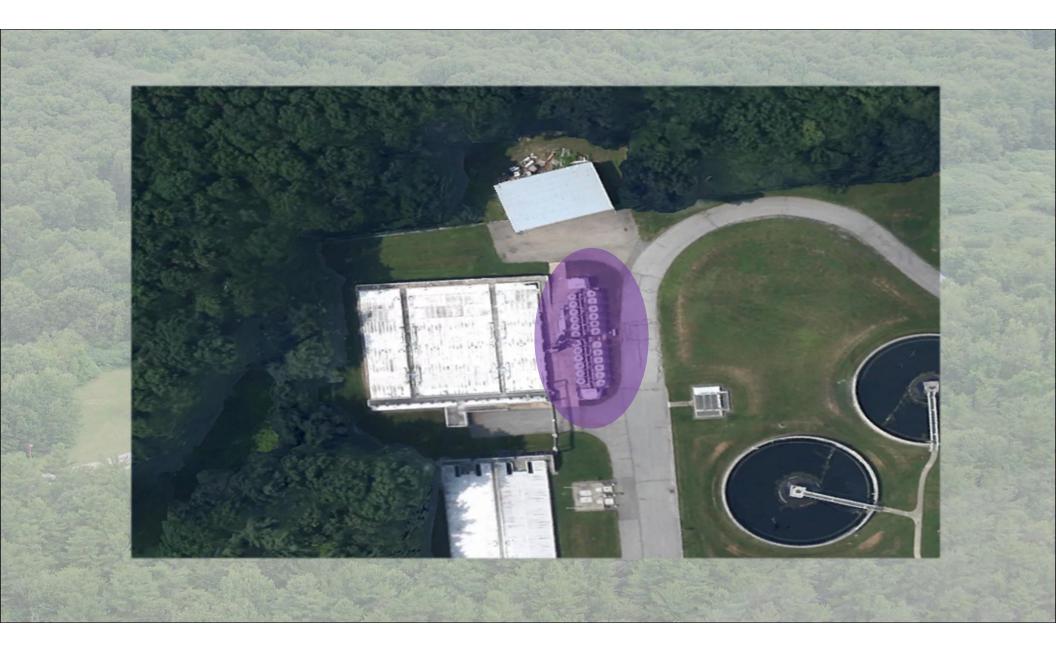

tment facility included:

- 2- Primary Sedimentation Basins Covered with Odor Control
- 4- Fine Bubble Aeration Basins Covered with Odor Control
- 2- Secondary Clarifiers
- 2- Channel Ultraviolet Disinfection System
- 1- River bottom outfall retrofitted with Duckbill Diffusers
- 2-2 Meter Gravity Belt Thickeners
- 2-2 Meter Belt Filter Presses
- Onsite Composting Facility

The facility discharges treated Effluent into the Piscataqua River.

#### Improvements

- 1997- A New Odor System with Flat Covers and a Biofilter.
- 2002- Construction of a new Aeration Building.
- 2003- Installation of Duckbill Valves to the Outfall Structure.
- 2004- A new Trojan 3000 Plus UV System.
- 2011- Installation of 3-HSI Turbo Blowers.
- 2012- Installation of 2- HUBER Q 800 Inclined Screw Presses.













### 2002 New Blower Building



























#### 2011 Installation of Turbo Blowers







#### Pre 2012 Dewatering















Tim Vadney will be taking you through the.....

- 2012 Facility Plan
  - 2014 Design
- 2016 Construction

## **THANK YOU!!**

# QUESTIONS?