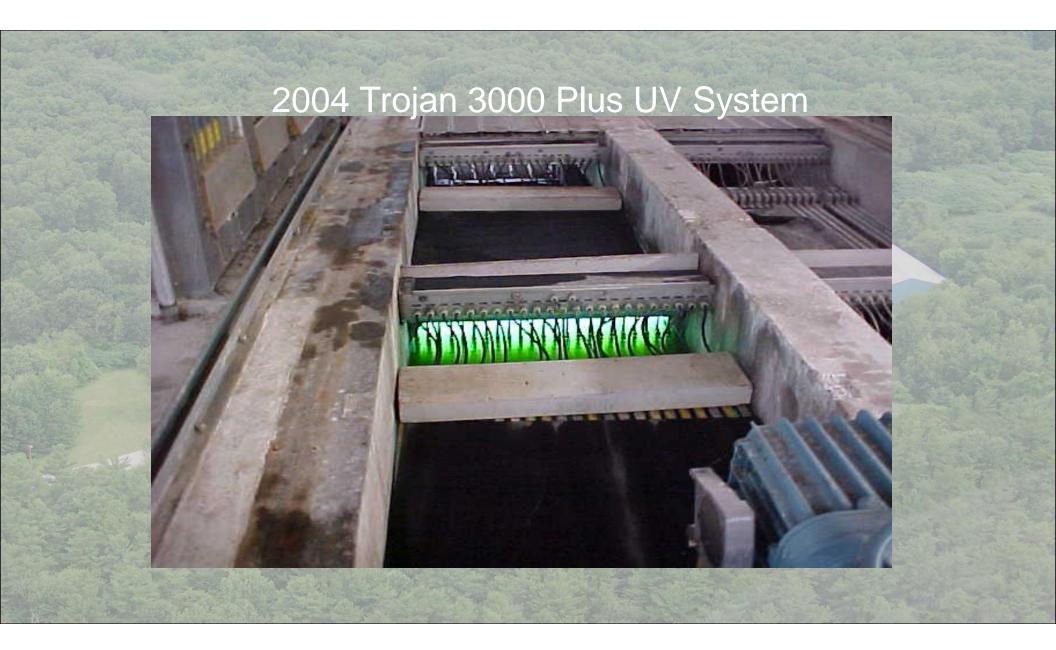

#### Improvements

- 1997- A New Odor System with Flat Covers and a Biofilter.
- 2002- Construction of a new Aeration Building.
- 2003- Installation of Duckbill Valves to the Outfall Structure.
- 2004- A new Trojan 3000 Plus UV System.
- 2011- Installation of 3-HSI Turbo Blowers.
- 2012- Installation of 2- HUBER Q 800 Inclined Screw Presses.