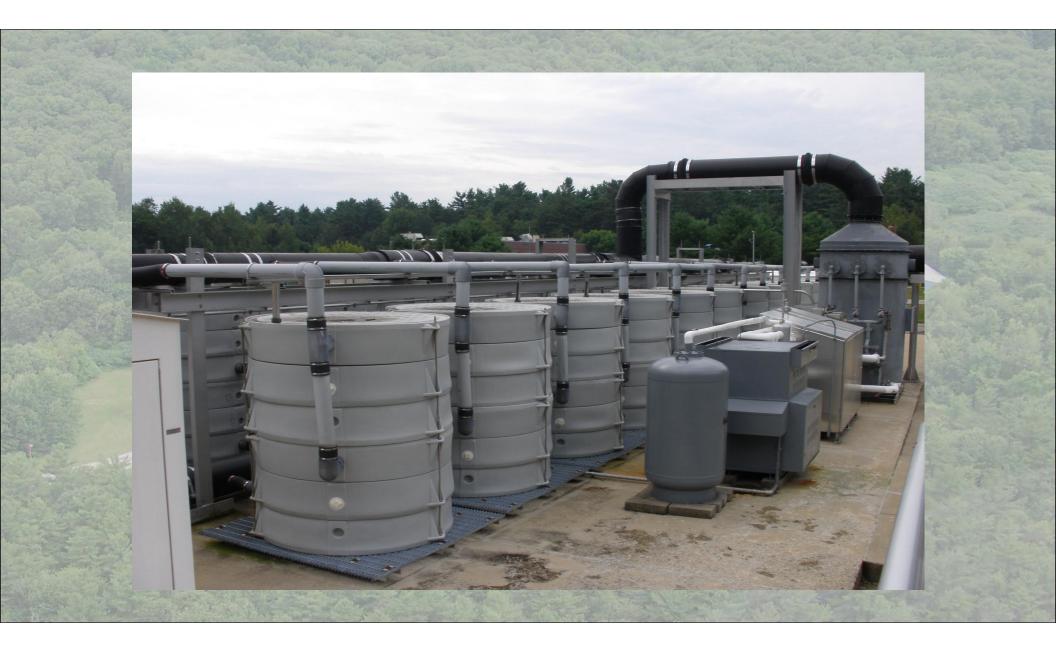

#### Improvements

- 1997- A New Odor System with Flat Covers and a Biofilter.
- 2002- Construction of a new Aeration Building.
- 2003- Installation of Duckbill Valves to the Outfall Structure.
- 2004- A new Trojan 3000 Plus UV System.
- 2011- Installation of 3-HSI Turbo Blowers.
- 2012- Installation of 2- HUBER Q 800 Inclined Screw Presses.