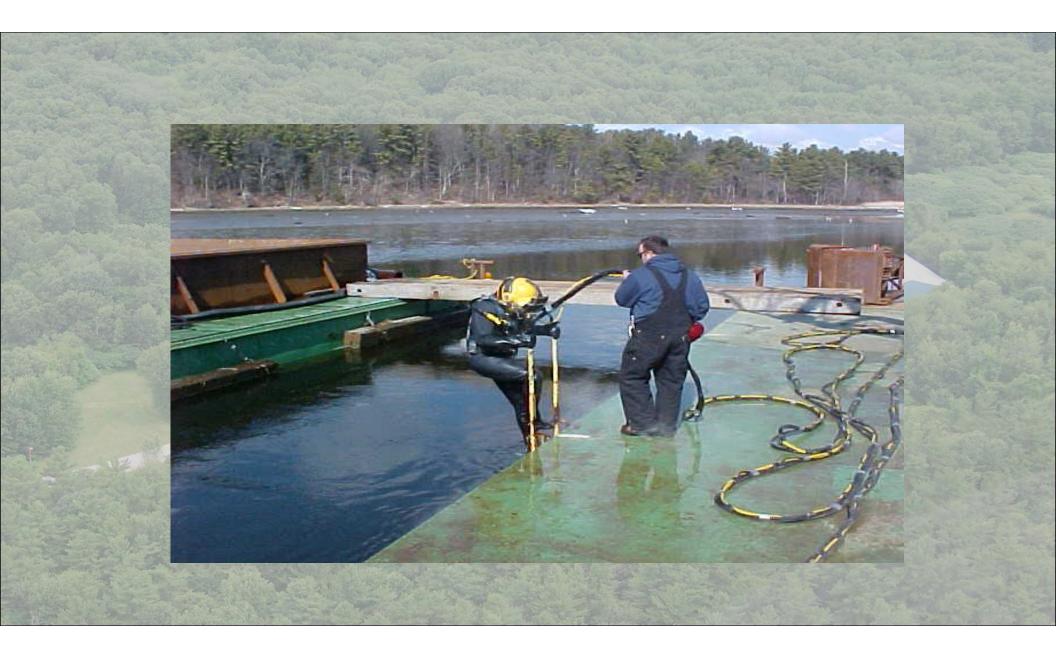

- 2- Primary Sedimentation Basins Covered with Odor Control
- 4- Fine Bubble Aeration Basins Covered with Odor Control
- 2- Secondary Clarifiers
- 2- Channel Ultraviolet Disinfection System
- 1- River bottom outfall retrofitted with Duckbill Diffusers
- 2-2 Meter Gravity Belt Thickeners
- 2-2 Meter Belt Filter Presses
- Onsite Composting Facility

#### Improvements

- 1997- A New Odor System with Flat Covers and a Biofilter.
- 2002- Construction of a new Aeration Building.
- 2003- Installation of Duckbill Valves to the Outfall Structure.
- 2004- A new Trojan 3000 Plus UV System.
- 2011- Installation of 3-HSI Turbo Blowers.
- 2012- Installation of 2- HUBER Q 800 Inclined Screw Presses.