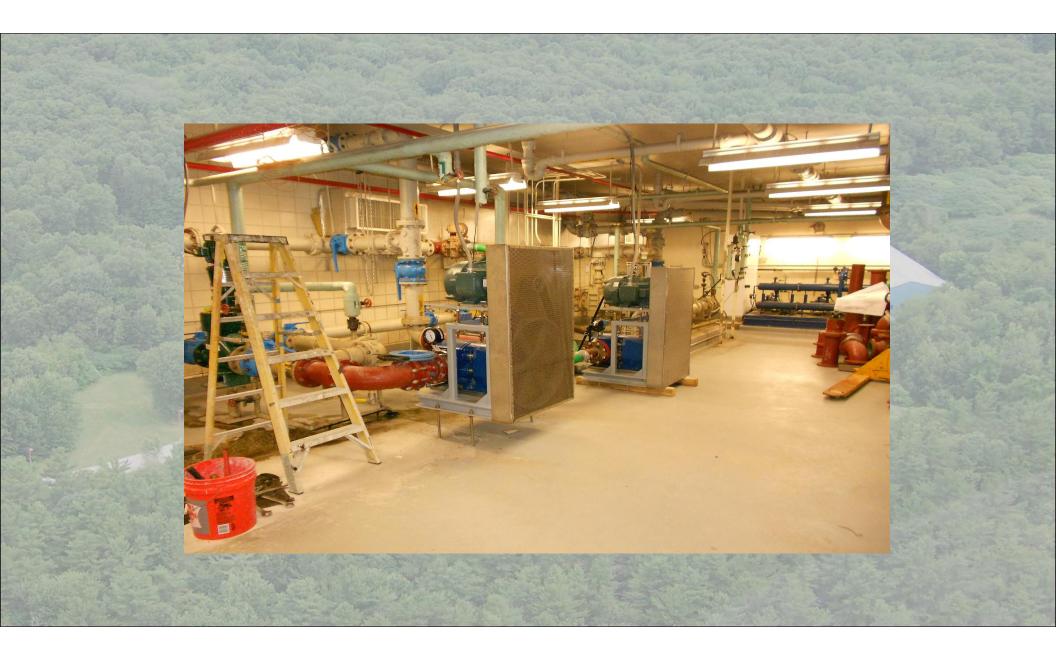

r Control
- 2- Secondary Clarifiers
- 2- Channel Ultraviolet Disinfection System
- 1- River bottom outfall retrofitted with Duckbill Diffusers
- 2-2 Meter Gravity Belt Thickeners
- 2-2 Meter Belt Filter Presses
- Onsite Composting Facility

The facility discharges treated Effluent into the Piscataqua River.

#### Improvements

- 1997- A New Odor System with Flat Covers and a Biofilter.
- 2002- Construction of a new Aeration Building.
- 2003- Installation of Duckbill Valves to the Outfall Structure.
- 2004- A new Trojan 3000 Plus UV System.
- 2011- Installation of 3-HSI Turbo Blowers.
- 2012- Installation of 2- HUBER Q 800 Inclined Screw Presses.













### 2002 New Blower Building



























#### 2011 Installation of Turbo Blowers







#### Pre 2012 Dewatering















Tim Vadney will be taking you through the.....

- 2012 Facility Plan
  - 2014 Design
- 2016 Construction

## **THANK YOU!!**

# QUESTIONS?