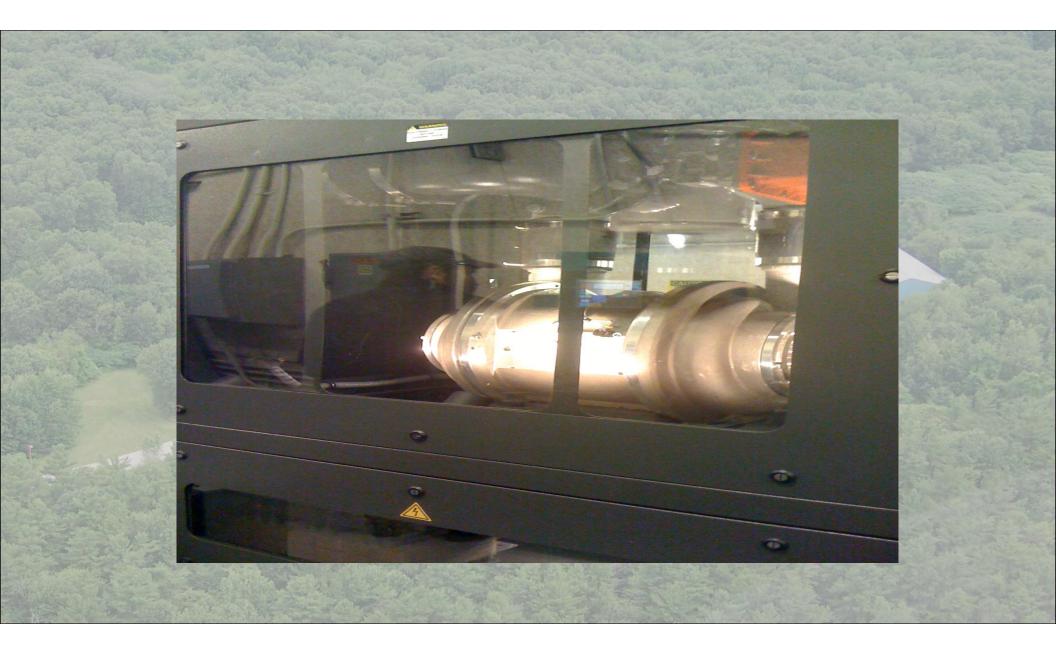

Aeration Basins Covered with Odor Control
- 2- Secondary Clarifiers
- 2- Channel Ultraviolet Disinfection System
- 1- River bottom outfall retrofitted with Duckbill Diffusers
- 2-2 Meter Gravity Belt Thickeners
- 2-2 Meter Belt Filter Presses
- Onsite Composting Facility

The facility discharges treated Effluent into the Piscataqua River.

#### Improvements

- 1997- A New Odor System with Flat Covers and a Biofilter.
- 2002- Construction of a new Aeration Building.
- 2003- Installation of Duckbill Valves to the Outfall Structure.
- 2004- A new Trojan 3000 Plus UV System.
- 2011- Installation of 3-HSI Turbo Blowers.
- 2012- Installation of 2- HUBER Q 800 Inclined Screw Presses.













### 2002 New Blower Building



























#### 2011 Installation of Turbo Blowers







#### Pre 2012 Dewatering















Tim Vadney will be taking you through the.....

- 2012 Facility Plan
  - 2014 Design
- 2016 Construction

## **THANK YOU!!**

# QUESTIONS?