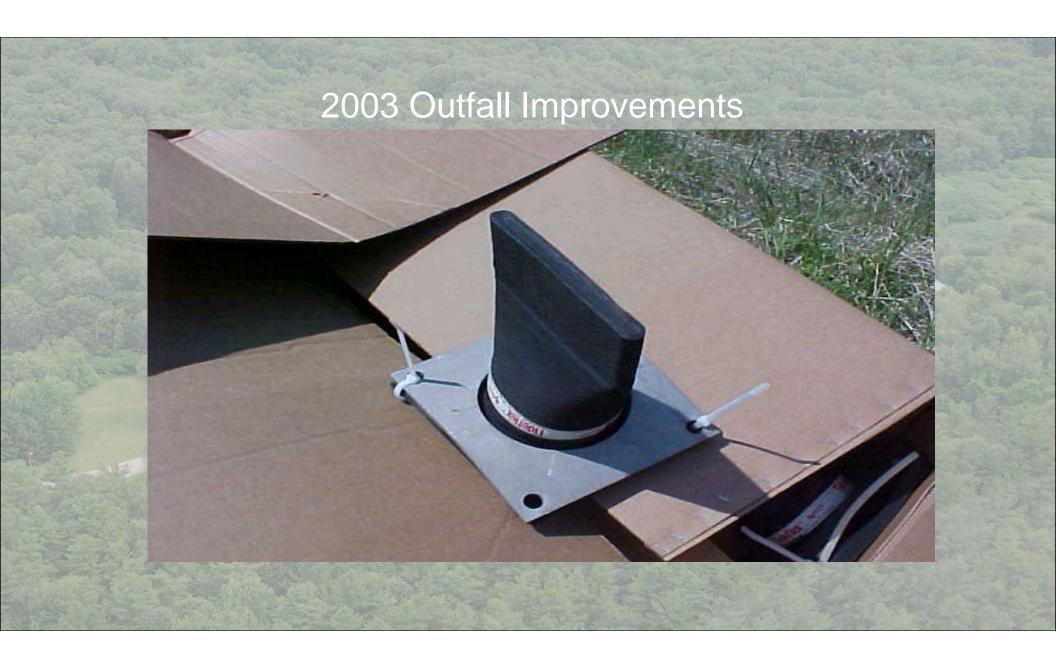

- 2- Primary Sedimentation Basins Covered with Odor Control
- 4- Fine Bubble Aeration Basins Covered with Odor Control
- 2- Secondary Clarifiers
- 2- Channel Ultraviolet Disinfection System
- 1- River bottom outfall retrofitted with Duckbill Diffusers
- 2-2 Meter Gravity Belt Thickeners
- 2-2 Meter Belt Filter Presses
- Onsite Composting Facility

#### Improvements

- 1997- A New Odor System with Flat Covers and a Biofilter.
- 2002- Construction of a new Aeration Building.
- 2003- Installation of Duckbill Valves to the Outfall Structure.
- 2004- A new Trojan 3000 Plus UV System.
- 2011- Installation of 3-HSI Turbo Blowers.
- 2012- Installation of 2- HUBER Q 800 Inclined Screw Presses.