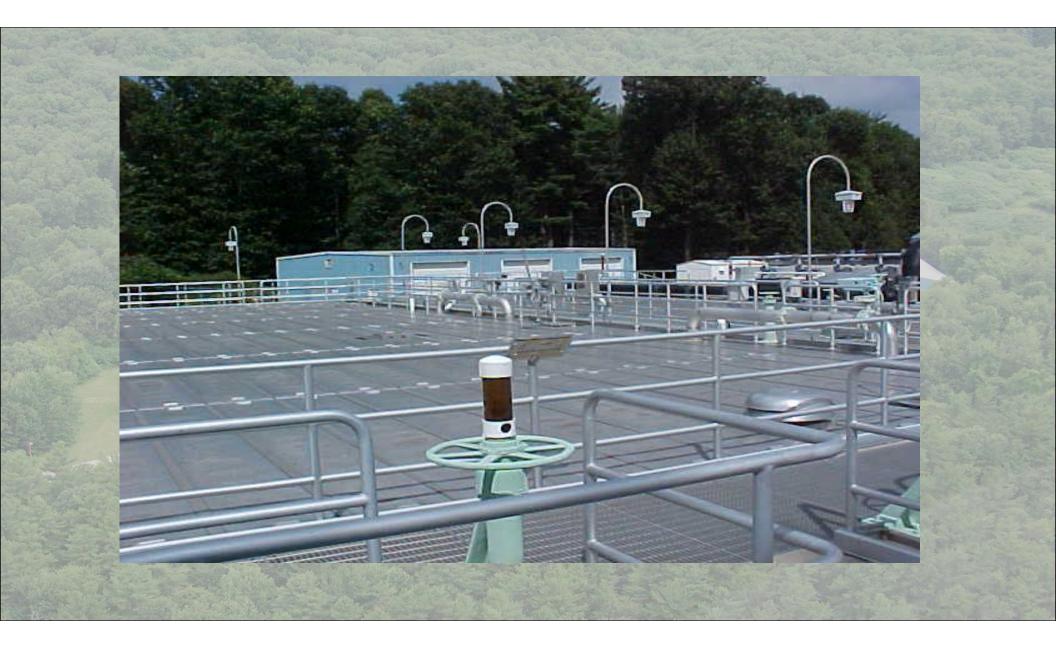

#### Improvements

- 1997- A New Odor System with Flat Covers and a Biofilter.
- 2002- Construction of a new Aeration Building.
- 2003- Installation of Duckbill Valves to the Outfall Structure.
- 2004- A new Trojan 3000 Plus UV System.
- 2011- Installation of 3-HSI Turbo Blowers.
- 2012- Installation of 2- HUBER Q 800 Inclined Screw Presses.