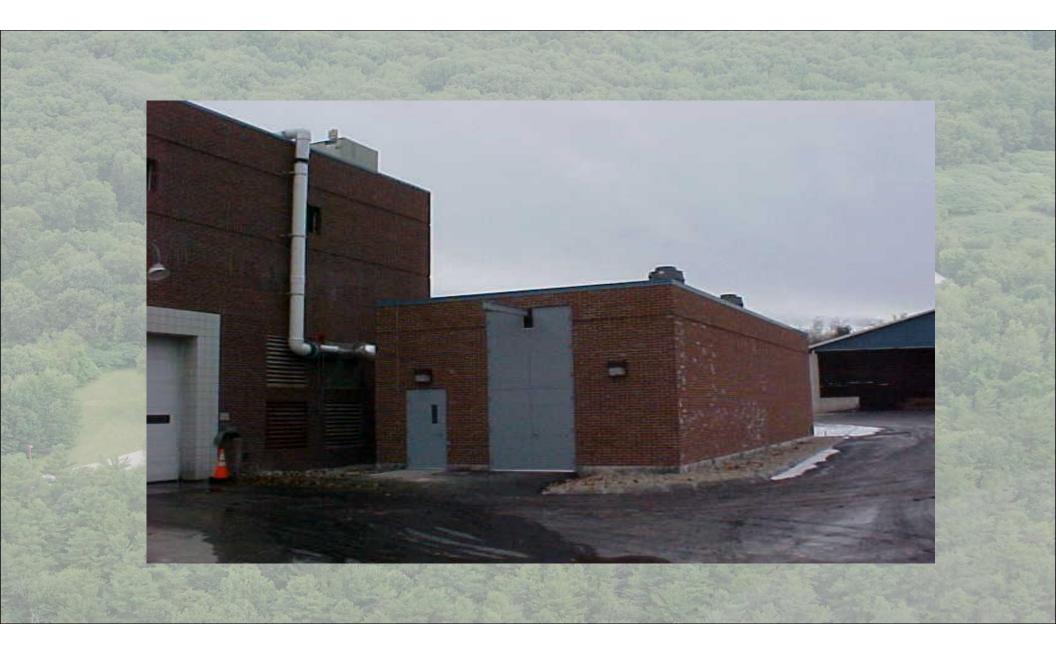

ry Sedimentation Basins Covered with Odor Control
- 4- Fine Bubble Aeration Basins Covered with Odor Control
- 2- Secondary Clarifiers
- 2- Channel Ultraviolet Disinfection System
- 1- River bottom outfall retrofitted with Duckbill Diffusers
- 2-2 Meter Gravity Belt Thickeners
- 2-2 Meter Belt Filter Presses
- Onsite Composting Facility

The facility discharges treated Effluent into the Piscataqua River.

#### Improvements

- 1997- A New Odor System with Flat Covers and a Biofilter.
- 2002- Construction of a new Aeration Building.
- 2003- Installation of Duckbill Valves to the Outfall Structure.
- 2004- A new Trojan 3000 Plus UV System.
- 2011- Installation of 3-HSI Turbo Blowers.
- 2012- Installation of 2- HUBER Q 800 Inclined Screw Presses.













### 2002 New Blower Building



























#### 2011 Installation of Turbo Blowers







#### Pre 2012 Dewatering















Tim Vadney will be taking you through the.....

- 2012 Facility Plan
  - 2014 Design
- 2016 Construction

## **THANK YOU!!**

# QUESTIONS?