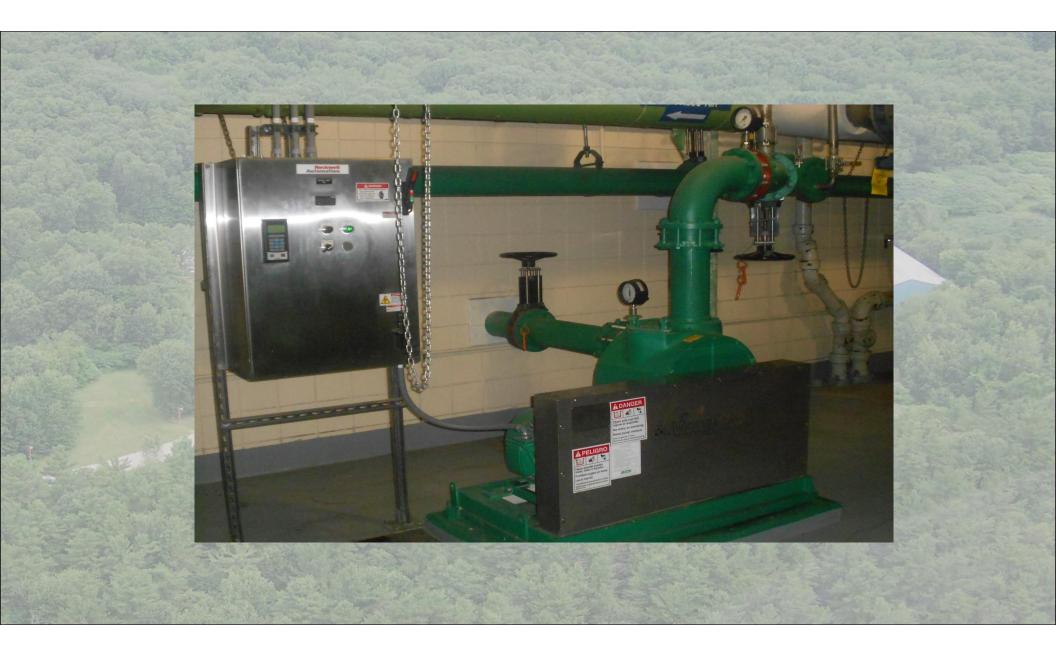

Control
- 2- Secondary Clarifiers
- 2- Channel Ultraviolet Disinfection System
- 1- River bottom outfall retrofitted with Duckbill Diffusers
- 2-2 Meter Gravity Belt Thickeners
- 2-2 Meter Belt Filter Presses
- Onsite Composting Facility

The facility discharges treated Effluent into the Piscataqua River.

#### Improvements

- 1997- A New Odor System with Flat Covers and a Biofilter.
- 2002- Construction of a new Aeration Building.
- 2003- Installation of Duckbill Valves to the Outfall Structure.
- 2004- A new Trojan 3000 Plus UV System.
- 2011- Installation of 3-HSI Turbo Blowers.
- 2012- Installation of 2- HUBER Q 800 Inclined Screw Presses.













### 2002 New Blower Building



























#### 2011 Installation of Turbo Blowers







#### Pre 2012 Dewatering















Tim Vadney will be taking you through the.....

- 2012 Facility Plan
  - 2014 Design
- 2016 Construction

## **THANK YOU!!**

# QUESTIONS?