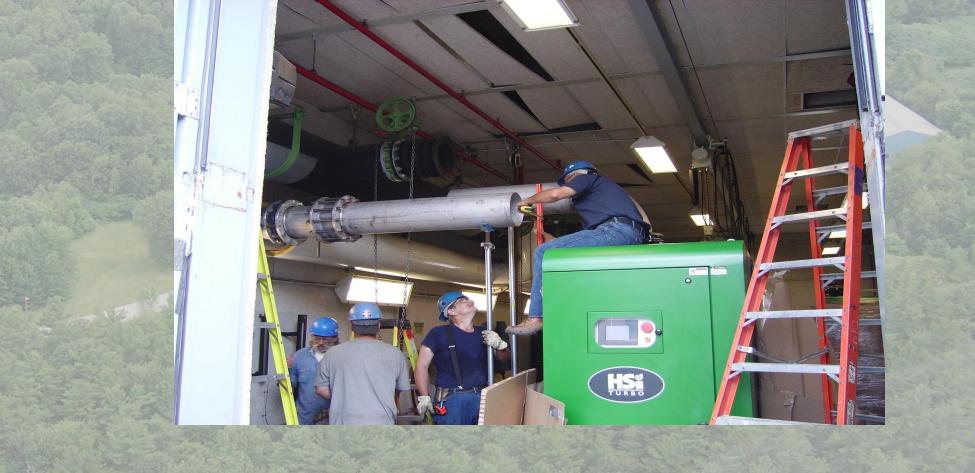

ble Aeration Basins Covered with Odor Control
- 2- Secondary Clarifiers
- 2- Channel Ultraviolet Disinfection System
- 1- River bottom outfall retrofitted with Duckbill Diffusers
- 2-2 Meter Gravity Belt Thickeners
- 2-2 Meter Belt Filter Presses
- Onsite Composting Facility

The facility discharges treated Effluent into the Piscataqua River.

#### Improvements

- 1997- A New Odor System with Flat Covers and a Biofilter.
- 2002- Construction of a new Aeration Building.
- 2003- Installation of Duckbill Valves to the Outfall Structure.
- 2004- A new Trojan 3000 Plus UV System.
- 2011- Installation of 3-HSI Turbo Blowers.
- 2012- Installation of 2- HUBER Q 800 Inclined Screw Presses.













### 2002 New Blower Building



























#### 2011 Installation of Turbo Blowers







#### Pre 2012 Dewatering















Tim Vadney will be taking you through the.....

- 2012 Facility Plan
  - 2014 Design
- 2016 Construction

## **THANK YOU!!**

# QUESTIONS?