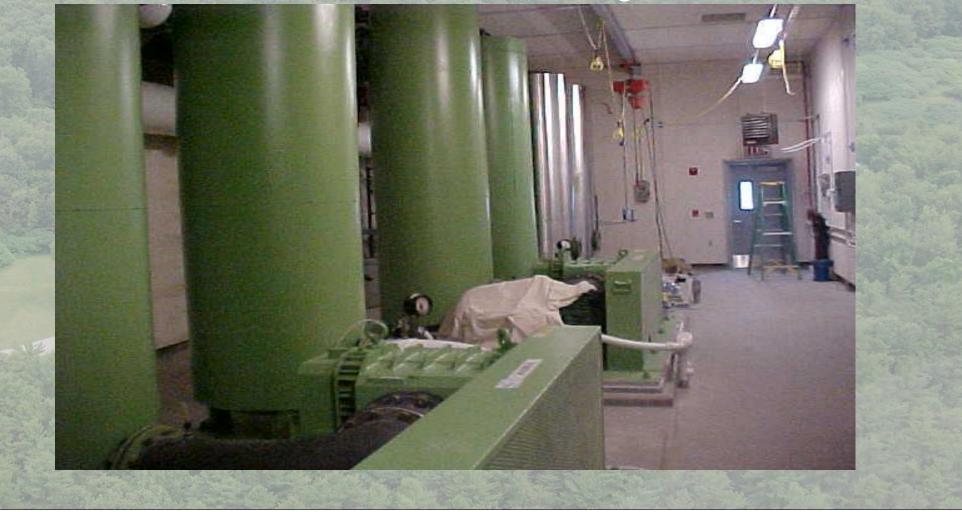

rimary Sedimentation Basins Covered with Odor Control
- 4- Fine Bubble Aeration Basins Covered with Odor Control
- 2- Secondary Clarifiers
- 2- Channel Ultraviolet Disinfection System
- 1- River bottom outfall retrofitted with Duckbill Diffusers
- 2-2 Meter Gravity Belt Thickeners
- 2-2 Meter Belt Filter Presses
- Onsite Composting Facility

The facility discharges treated Effluent into the Piscataqua River.

#### Improvements

- 1997- A New Odor System with Flat Covers and a Biofilter.
- 2002- Construction of a new Aeration Building.
- 2003- Installation of Duckbill Valves to the Outfall Structure.
- 2004- A new Trojan 3000 Plus UV System.
- 2011- Installation of 3-HSI Turbo Blowers.
- 2012- Installation of 2- HUBER Q 800 Inclined Screw Presses.













### 2002 New Blower Building



























#### 2011 Installation of Turbo Blowers







#### Pre 2012 Dewatering















Tim Vadney will be taking you through the.....

- 2012 Facility Plan
  - 2014 Design
- 2016 Construction

## **THANK YOU!!**

# QUESTIONS?