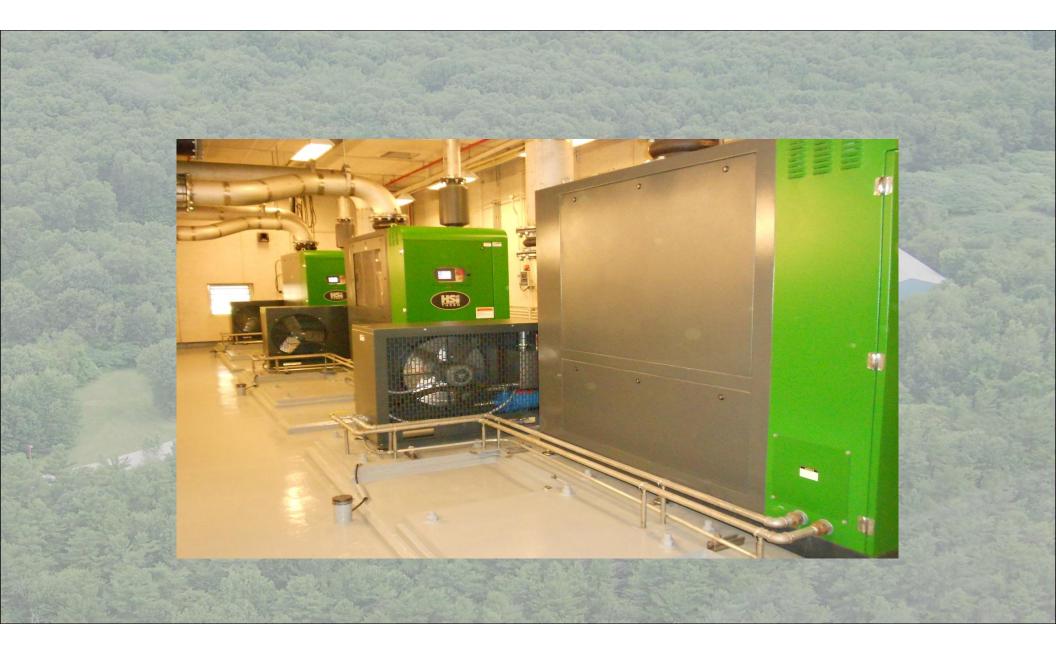

e Aeration Basins Covered with Odor Control
- 2- Secondary Clarifiers
- 2- Channel Ultraviolet Disinfection System
- 1- River bottom outfall retrofitted with Duckbill Diffusers
- 2-2 Meter Gravity Belt Thickeners
- 2-2 Meter Belt Filter Presses
- Onsite Composting Facility

The facility discharges treated Effluent into the Piscataqua River.

#### Improvements

- 1997- A New Odor System with Flat Covers and a Biofilter.
- 2002- Construction of a new Aeration Building.
- 2003- Installation of Duckbill Valves to the Outfall Structure.
- 2004- A new Trojan 3000 Plus UV System.
- 2011- Installation of 3-HSI Turbo Blowers.
- 2012- Installation of 2- HUBER Q 800 Inclined Screw Presses.













### 2002 New Blower Building



























#### 2011 Installation of Turbo Blowers







#### Pre 2012 Dewatering















Tim Vadney will be taking you through the.....

- 2012 Facility Plan
  - 2014 Design
- 2016 Construction

## **THANK YOU!!**

# QUESTIONS?