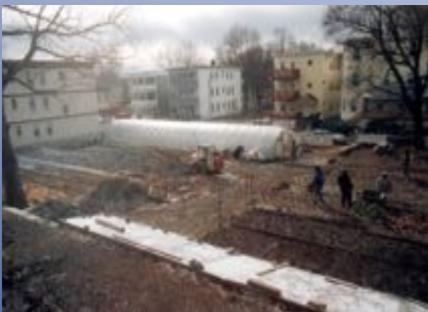

# New Alchemy Institute compost greenhouse 1985

## AGRICULTURAL COMPOSTING IN BOSTON

The Allandale Farm project demonstrates that urban organics can be effectively composted on agricultural sites within city limits, and returned to productive local use.