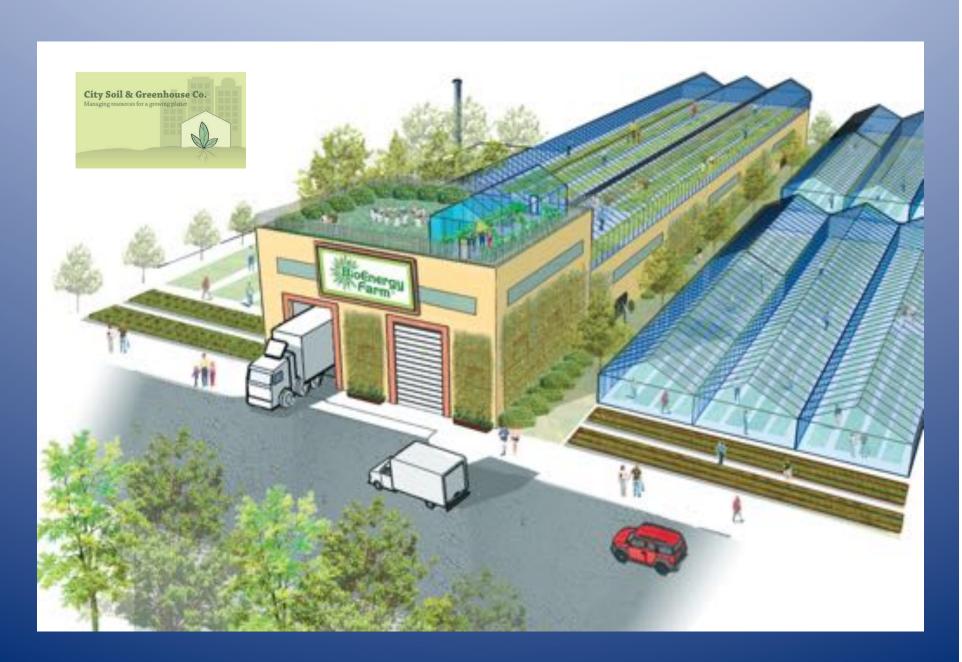

### ReVision Urban Farm – Dorchester MA 2001

- 1/2 acre urban farm
- 900 cu yd of compost/ blended topsoil
- On-site A-SP and enclosed composting
- leaves, fish, manures

City Soil & Greenhouse Co. © 2011