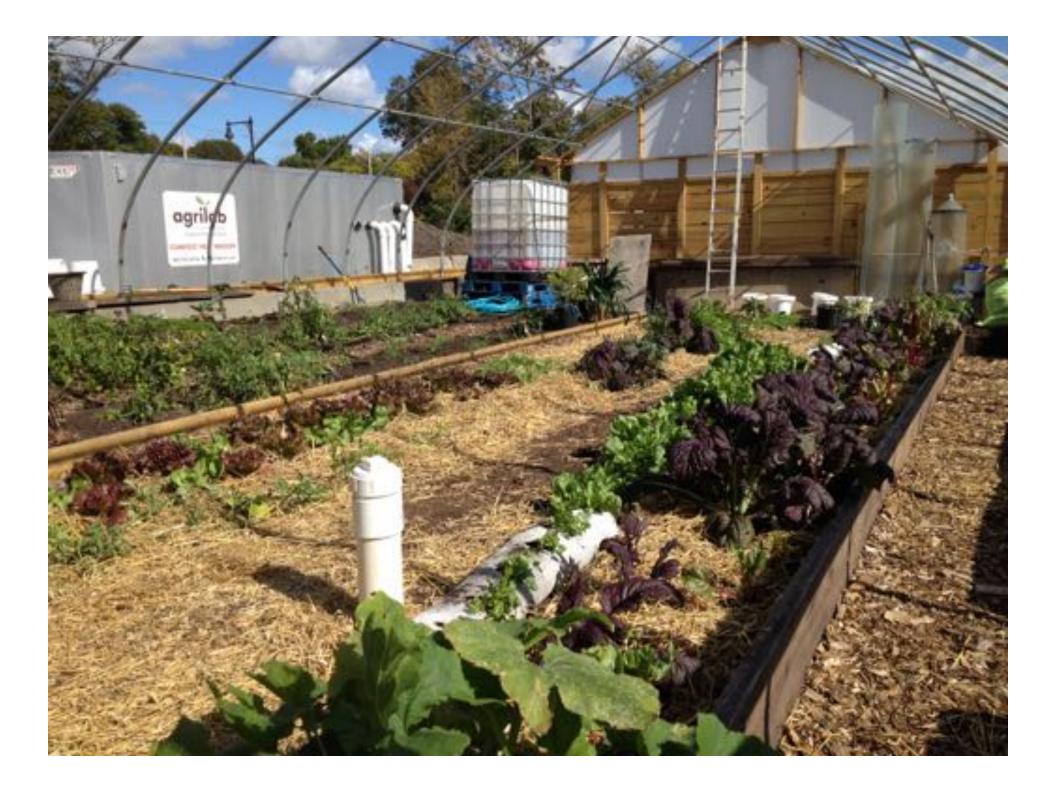

### ReVision Urban Farm – Dorchester MA 2001

- 1/2 acre urban farm
- 900 cu yd of compost/ blended topsoil
- On-site A-SP and enclosed composting
- leaves, fish, manures

City Soil & Greenhouse Co. © 2011