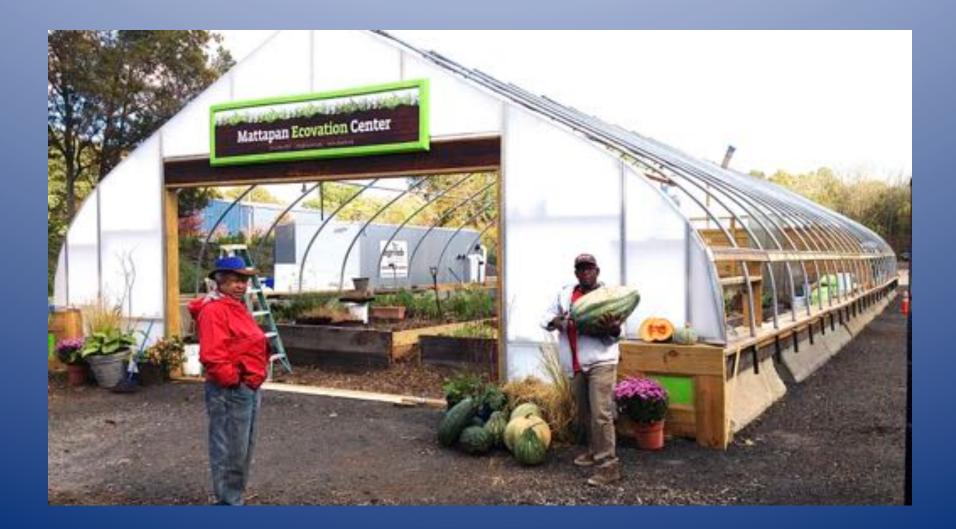

### ReVision Urban Farm – Dorchester MA 2001

- 1/2 acre urban farm
- 900 cu yd of compost/ blended topsoil
- On-site A-SP and enclosed composting
- leaves, fish, manures

City Soil & Greenhouse Co. © 2011