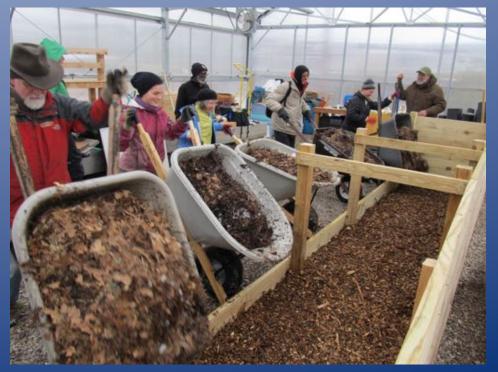

### ReVision Urban Farm – Dorchester MA 2001

- 1/2 acre urban farm
- 900 cu yd of compost/ blended topsoil
- On-site A-SP and enclosed composting
- leaves, fish, manures

City Soil & Greenhouse Co. © 2011