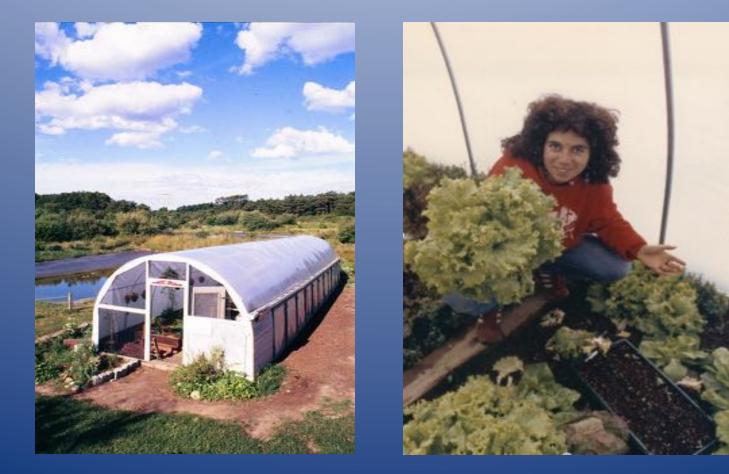

## Our hotter and more urbanized planet



# New Alchemy Institute compost greenhouse 1985





## AGRICULTURAL COMPOSTING IN BOSTON

The Allandale Farm project demonstrates that urban organics can be effectively composted on agricultural sites within city limits, and returned to productive local use.

> Bruce Fulford and Brooke Nash

United States, lit ter, nutrient val tial inherent in t ganic resources stream is recove within the city. I terials comprise a sub the city's solid waste these materials can b cost than inorganic r collection of Boston's I ed at more than 10,00 present only about on composted at the city'

MOST metro

There is sufficient i materials within or v progressive strategies and managing the cc Any new uses of these to be welcomed if the fits from them. Wheth land, new composting tangible improveme hoods in which they involvement in the c ment of public ope