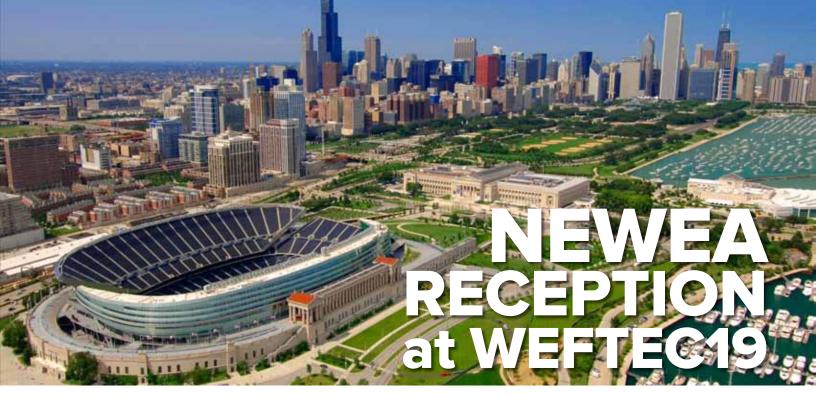

## JOIN NEWEA FOR AN EVENING RECEPTION AT THE HISTORIC SOLDIER FIELD DURING WEFTEC19 IN CHICAGO, ILLINOIS.

Soldier Field, a historic and elegant stadium located in downtown Chicago, is exactly 1.5 miles from the Blackstone Marriott Hotel. Originally opened in 1924, the venue is the home field of the Chicago Bears and the

oldest NFL football stadium in the country. In 2003, the Stadium was completely renovated but maintained its traditional external appearance. Soldier Field is the first NFL stadium to be declared LEED certified, and continues to set the standard for historic stadiums with a positive environmental impact.