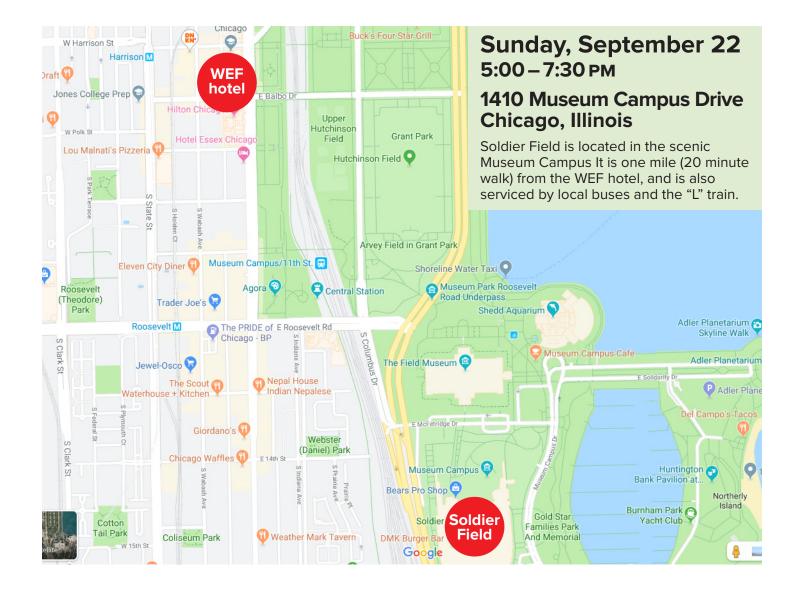

# Sunday, September 22 5:00–7:30 рм

### 1410 Museum Campus Drive Chicago, Illinois

Soldier Field is located in the scenic Museum Campus It is one mile (20 minute walk) from the WEF hotel, and is also serviced by local buses and the "L" train.